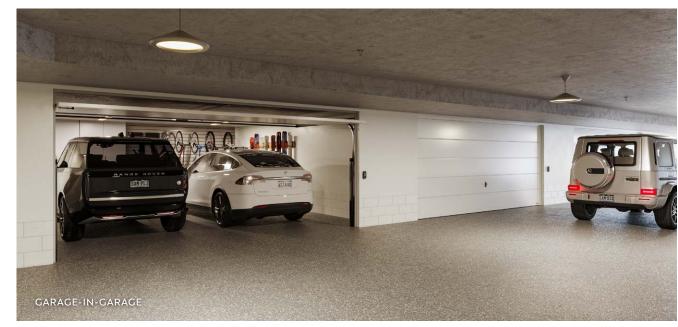

## Garage-In-Garage

A private, secure garage like you'd find in a single-family home but located in Aura's subterranean garage, with space for two cars and additional gear storage.