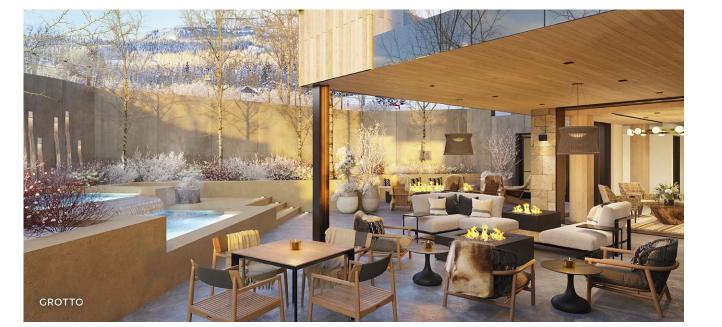

#### Grotto

A private outdoor oasis located just off the ski trail serves as an extension of the Aura Lounge, with relaxing spa pools, fire features, a water wall and intimate landscaping.