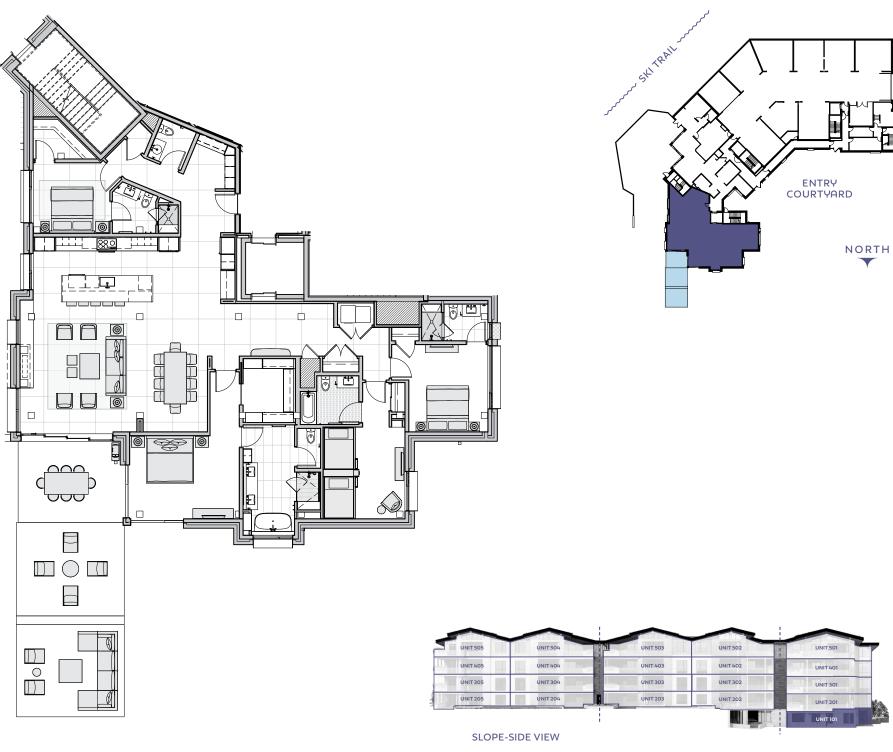

# Ski Locker Room & Storage

A ski locker steps from the slopes with boot dryers and shelf space, as well as a dedicated ski rack in adjacent room. This room converts to bike storage in summer.

RESIDENCE 101

Bedrooms Bathrooms Square Feet 4/flex 4.5 2,870

2-Car Garage-in-Garage

# Residence Features

- → DESIGN FINISH PACKAGE Contemporary - VIEW.
- → PRIVATE CORNER RESIDENCE Immediate access to Aura Lounge, Grotto and Ski Locker Room.
- → OUTDOOR/INDOOR LIVING PERFECTED Walk-out ski slope patio, large operable window walls, & direct access to ski/hiking trails.
- + FLEX ROOM

  Allows owners to personalize its

  use think office suite, media or
  game room, bedroom, etc.
- \* SPACIOUS, ENTERTAINING KITCHEN
  Showcases Wolf appliances & large kitchen island.
- → ARRIVAL STATEMENT Gracious residence entry with built-in millwork.
- LUXURIOUS PRIMARY BEDROOM
   Walk-in closet & spa-inspired
   five-fixture bathroom.
- → ENSUITE GUEST BEDROOMS
  Plus powder room.