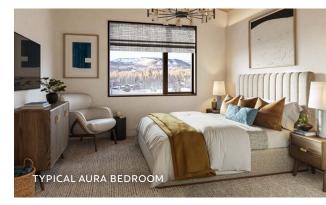

# Residence Features

- → DESIGN FINISH PACKAGE Contemporary - VIEW.
- → PRIVATE CORNER RESIDENCE Immediate access to Aura Lounge, Grotto and Ski Locker Room.
- → OUTDOOR/INDOOR LIVING PERFECTED Walk-out ski slope patio, large operable window walls, & direct access to ski/hiking trails.
- + FLEX ROOM

  Allows owners to personalize its

  use think office suite, media or
  game room, bedroom, etc.
- \* SPACIOUS, ENTERTAINING KITCHEN
  Showcases Wolf appliances & large kitchen island.
- → ARRIVAL STATEMENT Gracious residence entry with built-in millwork.
- LUXURIOUS PRIMARY BEDROOM
   Walk-in closet & spa-inspired
   five-fixture bathroom.
- → ENSUITE GUEST BEDROOMS
  Plus powder room.