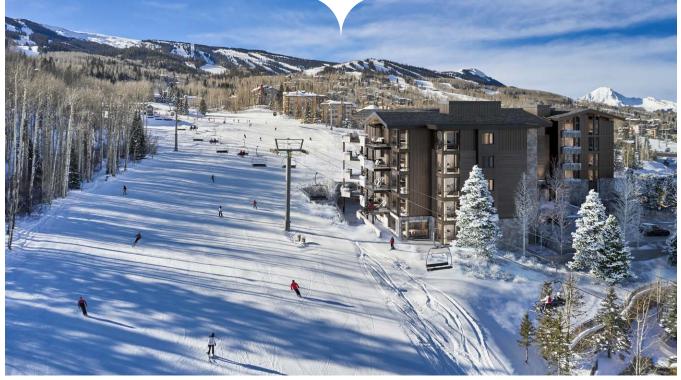

# Ski Locker Room & Storage

A ski locker steps from the slopes with boot dryers and shelf space, as well as a dedicated ski rack in adjacent room. This room converts to bike storage in summer.

RESIDENCE 101