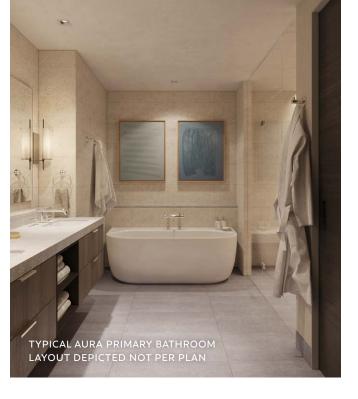

# Residence Features

- → DESIGN FINISH PACKAGE Contemporary - VIEW.
- → PRIVATE CORNER RESIDENCE Immediate access to Aura Lounge, Grotto and Ski Locker Room.
- → OUTDOOR/INDOOR LIVING PERFECTED Walk-out ski slope patio, large operable window walls, & direct access to ski/hiking trails.
- + FLEX ROOM

  Allows owners to personalize its

  use think office suite, media or
  game room, bedroom, etc.
- \* SPACIOUS, ENTERTAINING KITCHEN
  Showcases Wolf appliances & large kitchen island.
- → ARRIVAL STATEMENT Gracious residence entry with built-in millwork.
- LUXURIOUS PRIMARY BEDROOM
   Walk-in closet & spa-inspired
   five-fixture bathroom.
- → ENSUITE GUEST BEDROOMS
  Plus powder room.