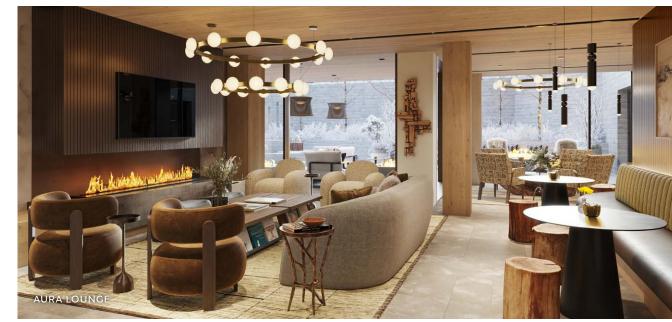

### Aura Lounge

A social gathering spot...think wine, cheese, hot chocolate, board games, sports viewing, and movie nights while gathered around a cozy fireplace.