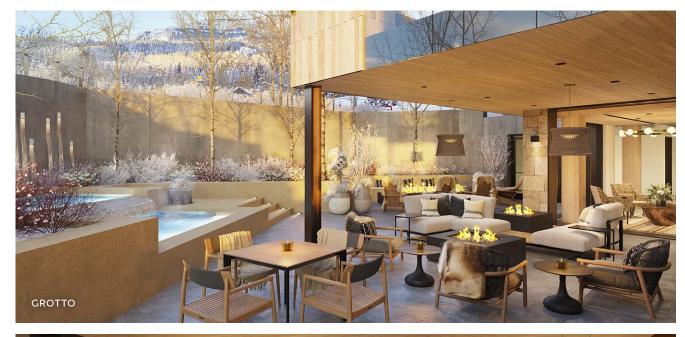

#### Grotto

A private outdoor oasis located just off the ski trail serves as an extension of the Aura Lounge, with relaxing spa pools, fire features, a water wall and intimate landscaping.