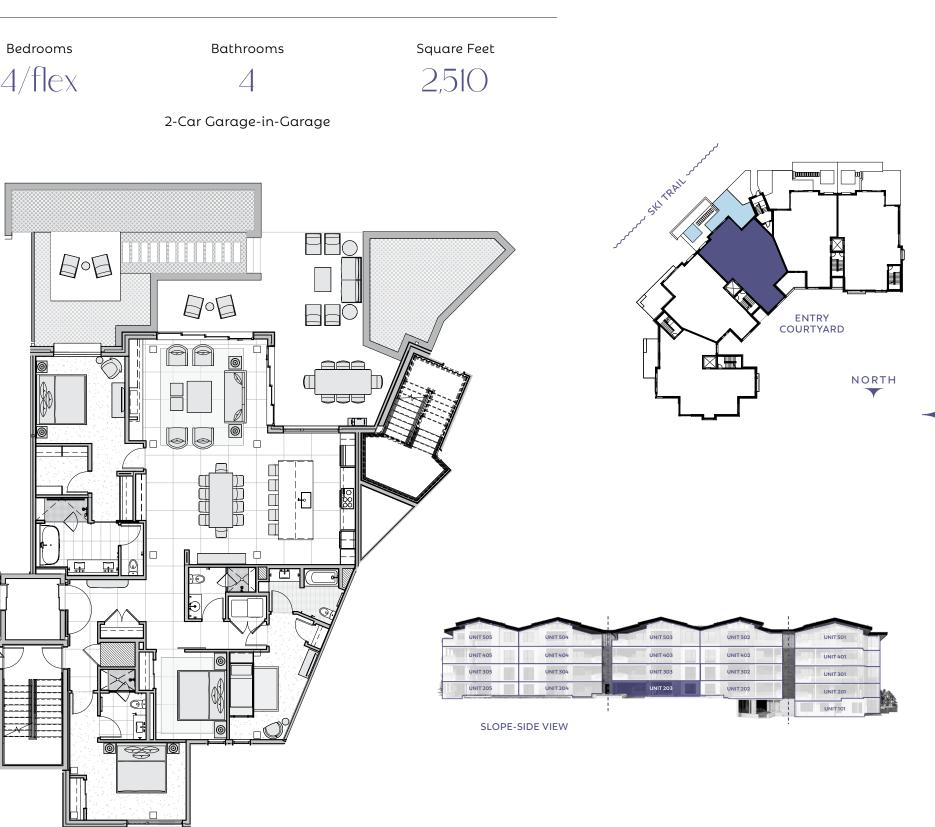

RESIDENCE 203

#### RESIDENCE 203

# 4/flex

## Residence Features

- + DESIGN FINISH PACKAGE Alpine - VIEW.
- ✦ WALK-OUT SKI SLOPE PATIO RESIDENCE Easy access to ski/hiking trails.
- + OUTDOOR/ INDOOR LIVING PERFECTED With expansive garden terrace, large operable window walls and direct access to ski/hiking trails.
- + FLEX ROOM

Allows owners to personalize its use - think office suite, media or game room, bedroom, etc.

- + SPACIOUS, ENTERTAINING KITCHEN Showcases Wolf appliances & large kitchen island.
- + ARRIVAL STATEMENT Private, direct elevator access & gracious residence entry.
- + LUXURIOUS PRIMARY BEDROOM Walk-in closet & spa-inspired five-fixture bathroom.
- ✦ ENSUITE GUEST BEDROOMS Plus an additional bath (powder room with shower) for flex room.