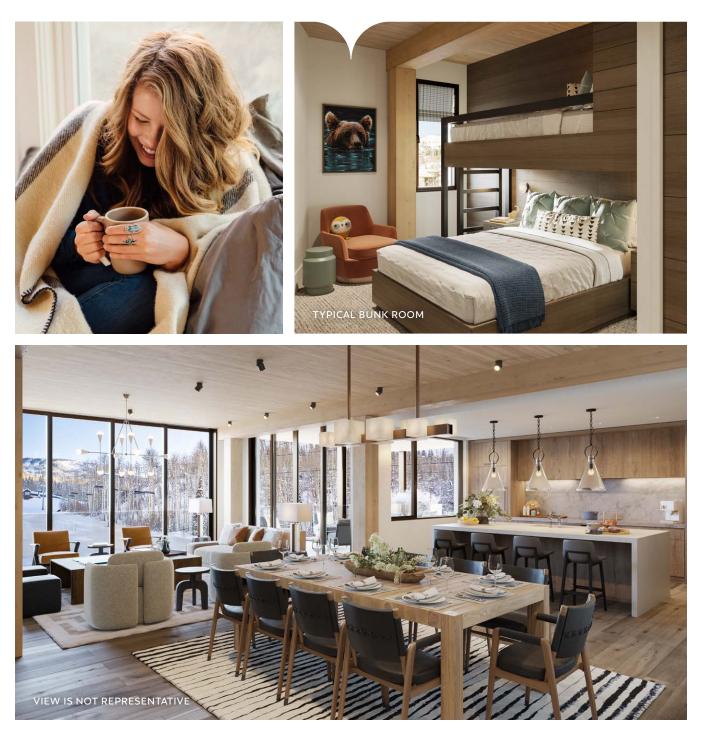

## Residence Features

- + DESIGN FINISH PACKAGE Alpine - VIEW.
- ✦ WALK-OUT SKI SLOPE PATIO RESIDENCE Easy access to ski/hiking trails.
- + OUTDOOR/ INDOOR LIVING PERFECTED With expansive garden terrace, large operable window walls and direct access to ski/hiking trails.
- + FLEX ROOM

Allows owners to personalize its use - think office suite, media or game room, bedroom, etc.

- + SPACIOUS, ENTERTAINING KITCHEN Showcases Wolf appliances & large kitchen island.
- + ARRIVAL STATEMENT Private, direct elevator access & gracious residence entry.
- + LUXURIOUS PRIMARY BEDROOM Walk-in closet & spa-inspired five-fixture bathroom.
- ✦ ENSUITE GUEST BEDROOMS Plus an additional bath (powder room with shower) for flex room.