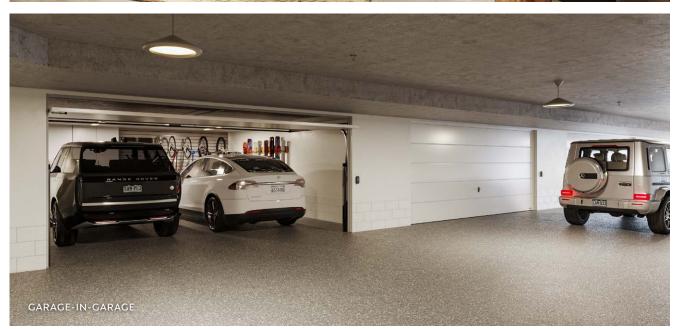

#### Garage-In-Garage

A private, secure garage like you'd find in a single-family home but located in Aura's subterranean garage, with space for two cars and additional gear storage.