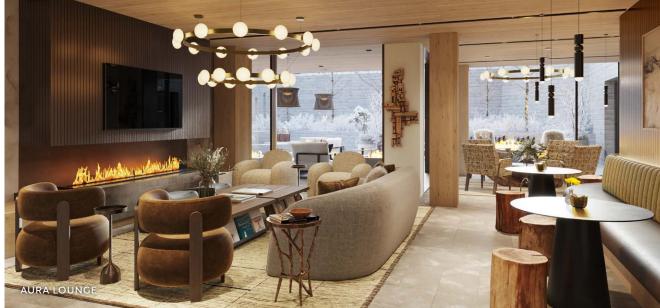

#### Aura Lounge

A social gathering spot...think wine, cheese, hot chocolate, board games, sports viewing, and movie nights while gathered around a cozy fireplace.