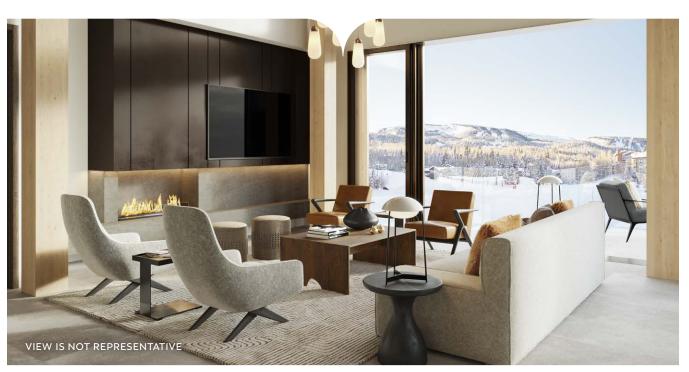

#### Aura Lounge

A social gathering spot...think wine, cheese, hot chocolate, board games, sports viewing, and movie nights while gathered around a cozy fireplace.