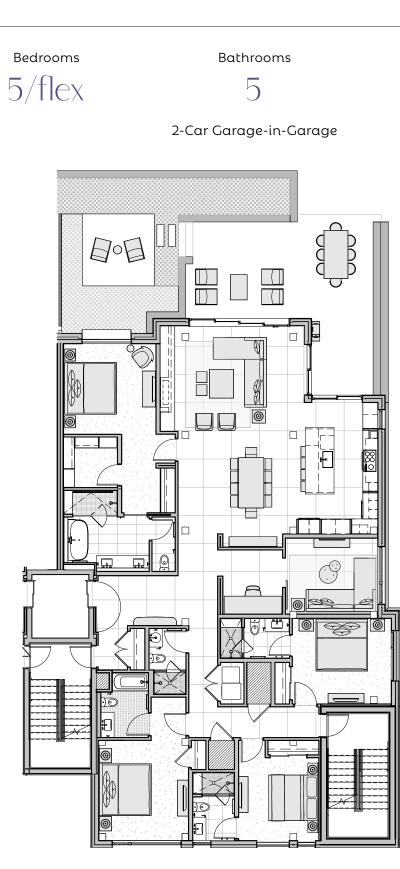

# residence 205

### Residence Features

- DESIGN FINISH PACKAGE
  Alpine VIEW.
- + CORNER WALK-OUT RESIDENCE Direct access to ski/hiking trails.
- OUTDOOR/ INDOOR LIVING PERFECTED
  Walk-out patio and large operable window walls.
- OVERSIZED FLEX ROOM
  Allows owners to personalize its use - think office suite, media or game room, bedroom, etc.
- SPACIOUS, ENTERTAINING KITCHEN
  Showcases Wolf appliances & large kitchen island.
- ARRIVAL STATEMENT
  Private, direct elevator access
  & gracious residence entry.
- LUXURIOUS PRIMARY BEDROOM
  Walk-in closet & spa-inspired
  five-fixture bathroom.
- ENSUITE GUEST BEDROOMS
  Plus an additional bath (powder room with shower) for flex room.