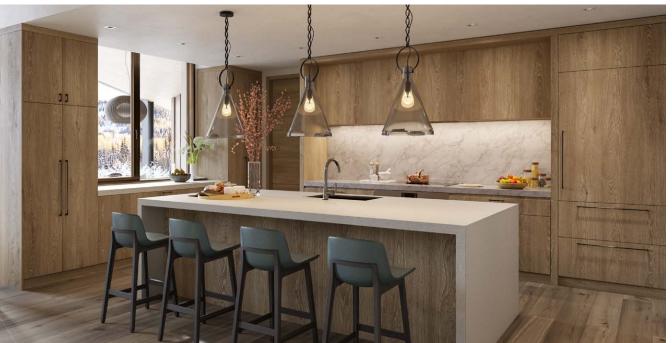

### Residence Features

- DESIGN FINISH PACKAGE
  Alpine VIEW.
- + CORNER WALK-OUT RESIDENCE Direct access to ski/hiking trails.
- OUTDOOR/ INDOOR LIVING PERFECTED
  Walk-out patio and large operable window walls.
- OVERSIZED FLEX ROOM
  Allows owners to personalize its use - think office suite, media or game room, bedroom, etc.
- SPACIOUS, ENTERTAINING KITCHEN
  Showcases Wolf appliances & large kitchen island.
- ARRIVAL STATEMENT
  Private, direct elevator access
  & gracious residence entry.
- LUXURIOUS PRIMARY BEDROOM
  Walk-in closet & spa-inspired
  five-fixture bathroom.
- ENSUITE GUEST BEDROOMS
  Plus an additional bath (powder room with shower) for flex room.