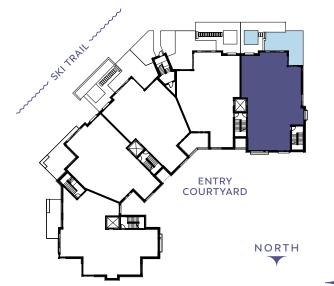

#### Grotto

A private outdoor oasis located just off the ski trail serves as an extension of the Aura Lounge, with relaxing spa pools, fire features, a water wall and intimate landscaping.

#### Garage-In-Garage

A private, secure garage like you'd find in a single-family home but located in Aura's subterranean garage, with space for two cars and additional gear storage.