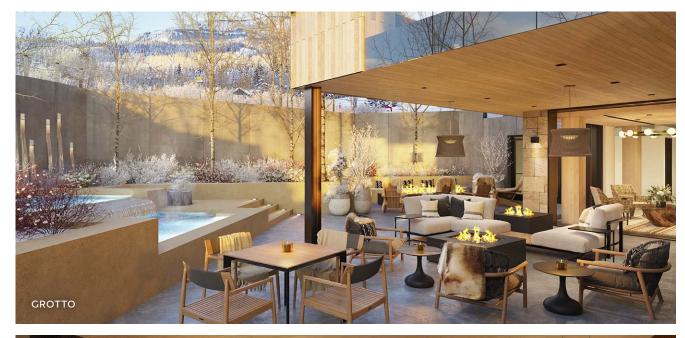

#### Grotto

A private outdoor oasis located just off the ski trail serves as an extension of the Aura Lounge, with relaxing spa pools, fire features, a water wall and intimate landscaping.