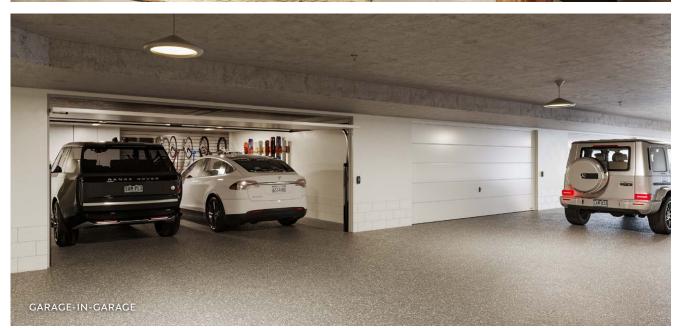

#### Garage-In-Garage

A private, secure garage like you'd find in a single-family home but located in Aura's subterranean garage, with space for two cars and additional gear storage.