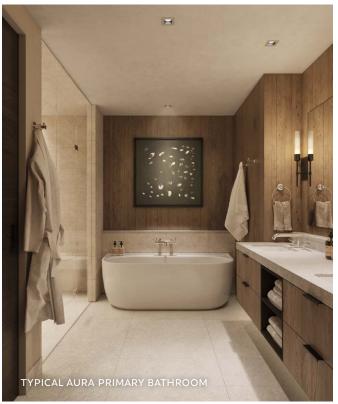

### Residence Features

- DESIGN FINISH PACKAGE
  Alpine VIEW.
- + CORNER WALK-OUT RESIDENCE Direct access to ski/hiking trails.
- OUTDOOR/ INDOOR LIVING PERFECTED
  Walk-out patio and large operable window walls.
- OVERSIZED FLEX ROOM
  Allows owners to personalize its use - think office suite, media or game room, bedroom, etc.
- SPACIOUS, ENTERTAINING KITCHEN
  Showcases Wolf appliances & large kitchen island.
- ARRIVAL STATEMENT
  Private, direct elevator access
  & gracious residence entry.
- LUXURIOUS PRIMARY BEDROOM
  Walk-in closet & spa-inspired
  five-fixture bathroom.
- ENSUITE GUEST BEDROOMS
  Plus an additional bath (powder room with shower) for flex room.