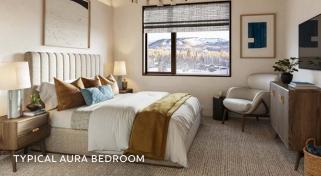

### Residence Features

- DESIGN FINISH PACKAGE
  Alpine VIEW.
- + CORNER WALK-OUT RESIDENCE Direct access to ski/hiking trails.
- OUTDOOR/ INDOOR LIVING PERFECTED
  Walk-out patio and large operable window walls.
- OVERSIZED FLEX ROOM
  Allows owners to personalize its use - think office suite, media or game room, bedroom, etc.
- SPACIOUS, ENTERTAINING KITCHEN
  Showcases Wolf appliances & large kitchen island.
- ARRIVAL STATEMENT
  Private, direct elevator access
  & gracious residence entry.
- LUXURIOUS PRIMARY BEDROOM
  Walk-in closet & spa-inspired
  five-fixture bathroom.
- ENSUITE GUEST BEDROOMS
  Plus an additional bath (powder room with shower) for flex room.