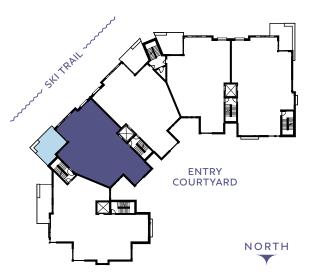

#### Grotto

A private outdoor oasis located just off the ski trail serves as an extension of the Aura Lounge, with relaxing spa pools, fire features, a water wall and intimate landscaping.

#### Aura Lounge

A social gathering spot...think wine, cheese, hot chocolate, board games, sports viewing, and movie nights while gathered around a cozy fireplace.

#### Garage-In-Garage

A private, secure garage like you'd find in a single-family home but located in Aura's subterranean garage, with space for two cars and additional gear storage.

#### Aura Fitness Studio

A private fitness studio is located next to Aura Lounge, offering convenience and the ability to get in a quick work-out during a busy day.

#### Fitness Galore

Across Wood Road, Aura owners have access to the expansive SBVfit Fitness Center and King Yoga Studio in One Snowmass or swim in Village pool with 25-yard pool and water slide.

#### Ski Locker Room & Storage

A ski locker steps from the slopes with boot dryers and shelf space, as well as a dedicated ski rack in adjacent room. This room converts to bike storage in summer.