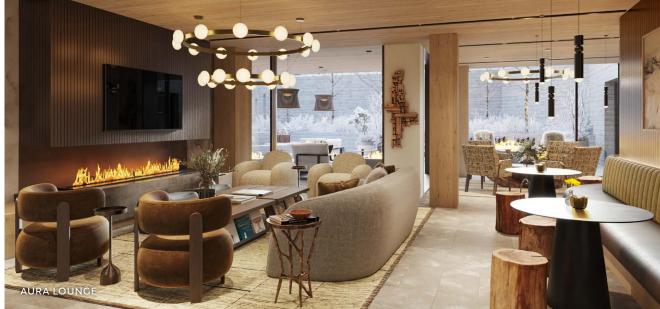

#### Aura Lounge

A social gathering spot...think wine, cheese, hot chocolate, board games, sports viewing, and movie nights while gathered around a cozy fireplace.