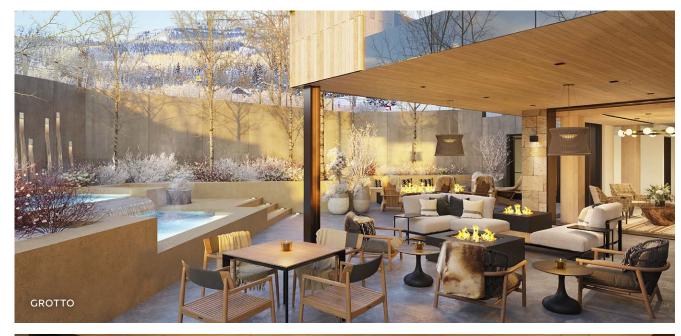

#### Grotto

A private outdoor oasis located just off the ski trail serves as an extension of the Aura Lounge, with relaxing spa pools, fire features, a water wall and intimate landscaping.