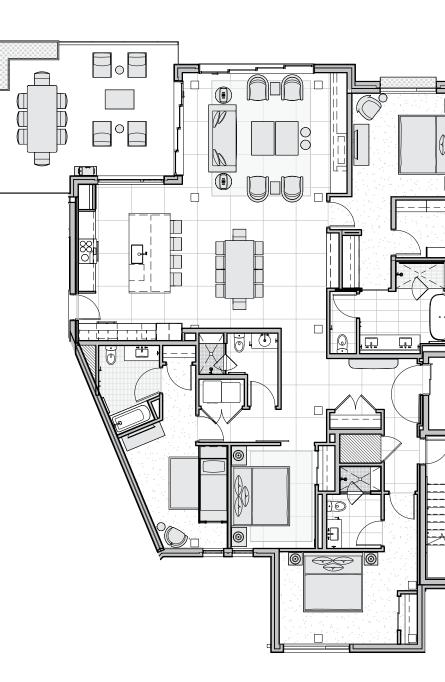

100

RESIDENCE 302

AURA

+

#### Bedrooms 4/flex

Bathrooms

4

2-Car Garage-in-Garage

SLOPE-SIDE VIEW

### Residence Features

- DESIGN FINISH PACKAGE
  Alpine VIEW.
- STUNNING SKI SLOPE RESIDENCE
  With mountain views and morning sunshine.
- OUTDOOR/ INDOOR LIVING PERFECTED
  Expansive corner garden terrace, large operable window walls, & infinity great room.
- ARRIVAL STATEMENT
  Private, direct elevator access
  & gracious residence entry.
- + FLEX ROOM

Allows owners to personalize its use - think office suite, media or game room, bedroom, etc.

- SPACIOUS, ENTERTAINING KITCHEN Showcases Wolf appliances & large kitchen island.
- LUXURIOUS PRIMARY BEDROOM
  Walk-in closet & spa-inspired
  five-fixture bathroom.
- ENSUITE GUEST BEDROOMS
  Plus an additional bath (powder room with shower) for flex room.