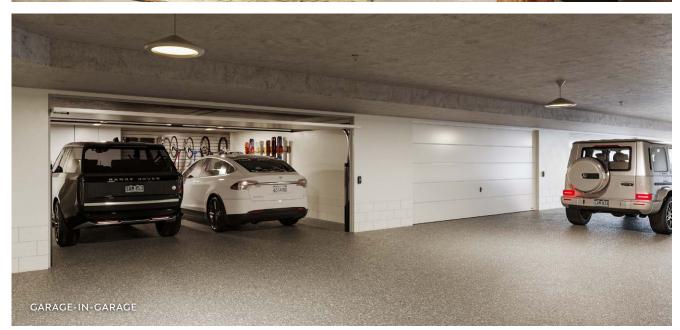

#### Garage-In-Garage

A private, secure garage like you'd find in a single-family home but located in Aura's subterranean garage, with space for two cars and additional gear storage.