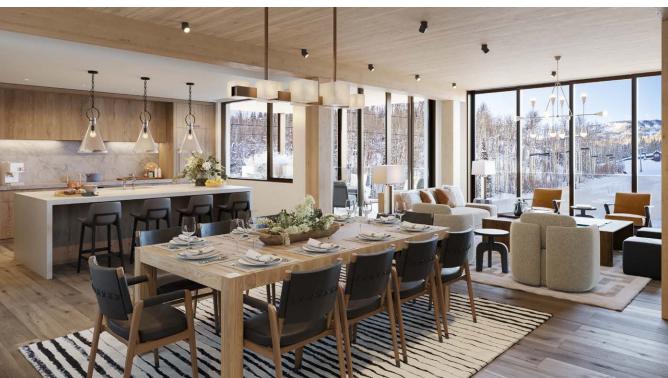

### Residence Features

- DESIGN FINISH PACKAGE
  Alpine VIEW.
- STUNNING SKI SLOPE RESIDENCE
  With mountain views and morning sunshine.
- OUTDOOR/ INDOOR LIVING PERFECTED
  Expansive corner garden terrace, large operable window walls, & infinity great room.
- ARRIVAL STATEMENT
  Private, direct elevator access
  & gracious residence entry.
- + FLEX ROOM

Allows owners to personalize its use - think office suite, media or game room, bedroom, etc.

- SPACIOUS, ENTERTAINING KITCHEN Showcases Wolf appliances & large kitchen island.
- LUXURIOUS PRIMARY BEDROOM
  Walk-in closet & spa-inspired
  five-fixture bathroom.
- ENSUITE GUEST BEDROOMS
  Plus an additional bath (powder room with shower) for flex room.