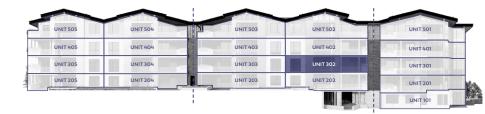

n-Garage

A private, secure garage like you'd find in a single-family home but located in Aura's subterranean garage, with space for two cars and additional gear storage.

#### Aura Fitness Studio

A private fitness studio is located next to Aura Lounge, offering convenience and the ability to get in a quick work-out during a busy day.

#### Fitness Galore

Across Wood Road, Aura owners have access to the expansive SBVfit Fitness Center and King Yoga Studio in One Snowmass or swim in Village pool with 25-yard pool and water slide.

#### Ski Locker Room & Storage

A ski locker steps from the slopes with boot dryers and shelf space, as well as a dedicated ski rack in adjacent room. This room converts to bike storage in summer.

#### Bedrooms 4/flex

Bathrooms

4

2-Car Garage-in-Garage







SLOPE-SIDE VIEW



### Residence Features

- DESIGN FINISH PACKAGE
  Alpine VIEW.
- STUNNING SKI SLOPE RESIDENCE
  With mountain views and morning sunshine.
- OUTDOOR/ INDOOR LIVING PERFECTED
  Expansive corner garden terrace, large operable window walls, & infinity great room.
- ARRIVAL STATEMENT
  Private, direct elevator access
  & gracious residence entry.
- + FLEX ROOM

Allows owners to personalize its use - think office suite, media or game room, bedroom, etc.

- SPACIOUS, ENTERTAINING KITCHEN Showcases Wolf appliances & large kitchen island.
- LUXURIOUS PRIMARY BEDROOM
  Walk-in closet & spa-inspired
  five-fixture bathroom.
- ENSUITE GUEST BEDROOMS
  Plus an additional bath (powder room with shower) for flex room.