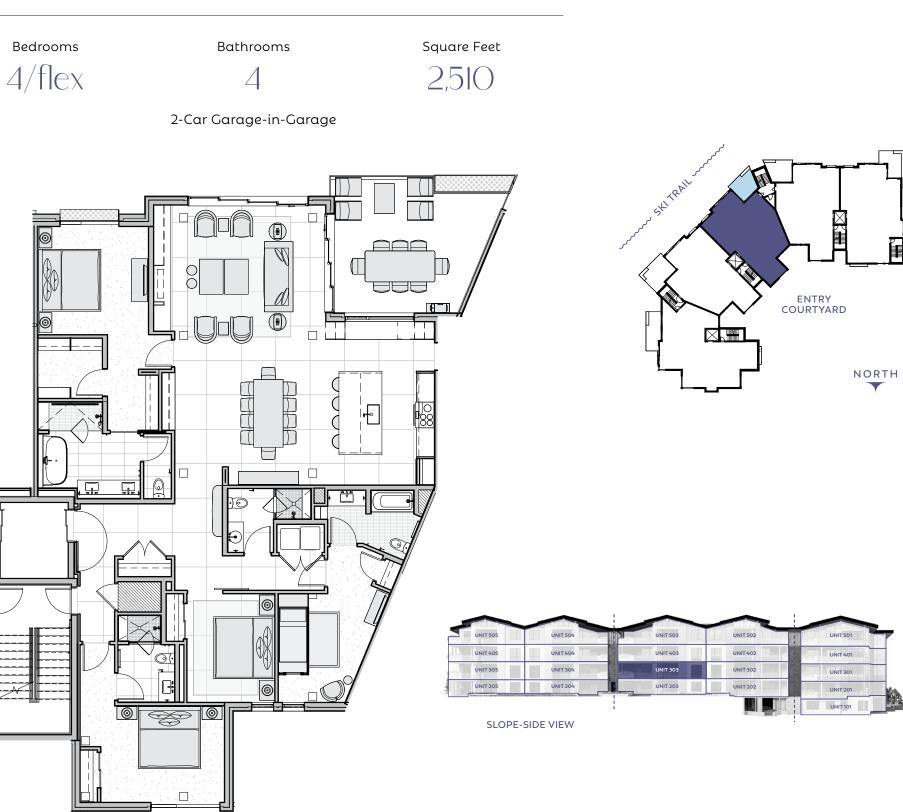

I IEE

RESIDENCE

303

#### RESIDENCE 303

## Garage-In-Garage

A private, secure garage like you'd find in a single-family home but located in Aura's subterranean garage, with space for two cars and additional gear storage.

# Residence Features

- + DESIGN FINISH PACKAGE Contemporary - VIEW.
- + STUNNING SKI SLOPE RESIDENCE Mountain views with great natural light.
- + OUTDOOR/ INDOOR LIVING PERFECTED Spacious garden terrace, large operable window walls, & infinity great room.
- + FLEX ROOM

Allows owners to personalize its use - think office suite, media or game room, bedroom, etc.

- ✦ SPACIOUS, ENTERTAINING KITCHEN Showcases Wolf appliances & large kitchen island.
- ✦ ARRIVAL STATEMENT Private, direct elevator access & gracious residence entry.
- + LUXURIOUS PRIMARY BEDROOM Walk-in closet & spa-inspired five-fixture bathroom.
- + ENSUITE GUEST BEDROOMS Plus an additional bath (powder room with shower) for flex room.