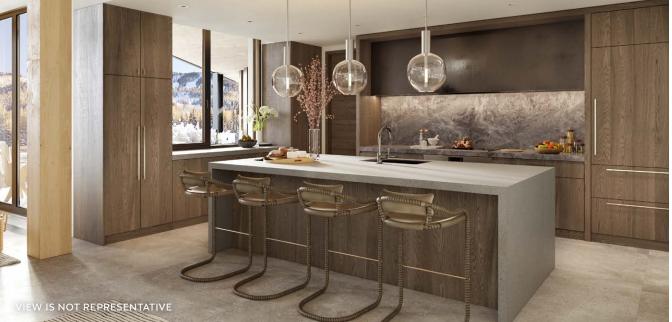

# Residence Features

- + DESIGN FINISH PACKAGE Contemporary - VIEW.
- + STUNNING SKI SLOPE RESIDENCE Mountain views with great natural light.
- + OUTDOOR/ INDOOR LIVING PERFECTED Spacious garden terrace, large operable window walls, & infinity great room.
- + FLEX ROOM

Allows owners to personalize its use - think office suite, media or game room, bedroom, etc.

- ✦ SPACIOUS, ENTERTAINING KITCHEN Showcases Wolf appliances & large kitchen island.
- ✦ ARRIVAL STATEMENT Private, direct elevator access & gracious residence entry.
- + LUXURIOUS PRIMARY BEDROOM Walk-in closet & spa-inspired five-fixture bathroom.
- + ENSUITE GUEST BEDROOMS Plus an additional bath (powder room with shower) for flex room.