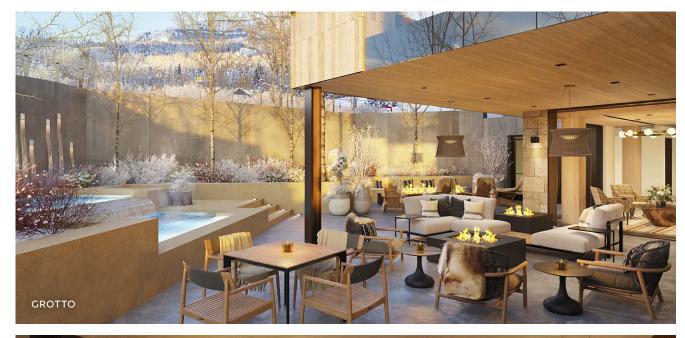

### Grotto

A private outdoor oasis located just off the ski trail serves as an extension of the Aura Lounge, with relaxing spa pools, fire features, a water wall and intimate landscaping.