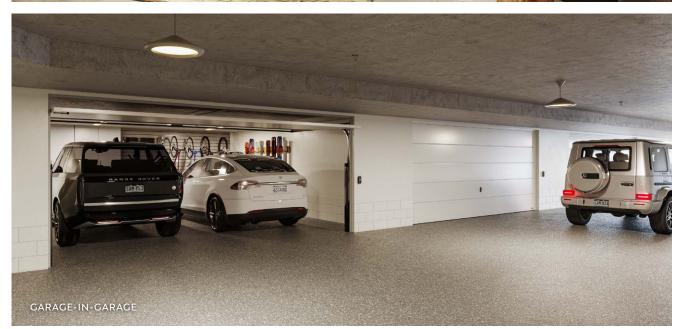

## Garage-In-Garage

A private, secure garage like you'd find in a single-family home but located in Aura's subterranean garage, with space for two cars and additional gear storage.