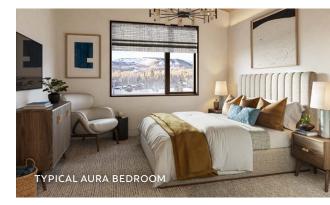

# Residence Features

- → STUNNING SKI SLOPE RESIDENCE Mountain views with great natural light.
- OUTDOOR/ INDOOR LIVING PERFECTED
   Spacious garden terrace, large
   operable window walls, & infinity
   great room.
- → FLEX ROOM
   Allows owners to personalize its
   use think office suite, media or
   game room, bedroom, etc.
- → SPACIOUS, ENTERTAINING KITCHEN Showcases Wolf appliances & large kitchen island.
- ◆ ARRIVAL STATEMENT
   Private, direct elevator access
   & gracious residence entry.
- → LUXURIOUS PRIMARY BEDROOM Walk-in closet & spa-inspired five-fixture bathroom.
- → ENSUITE GUEST BEDROOMS Plus an additional bath (powder room with shower) for flex room.