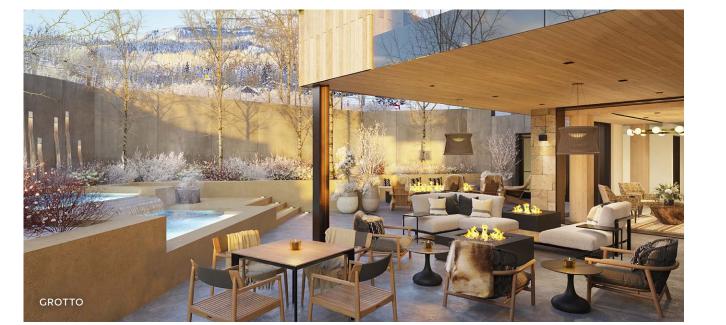

#### Grotto

A private outdoor oasis located just off the ski trail serves as an extension of the Aura Lounge, with relaxing spa pools, fire features, a water wall and intimate landscaping.