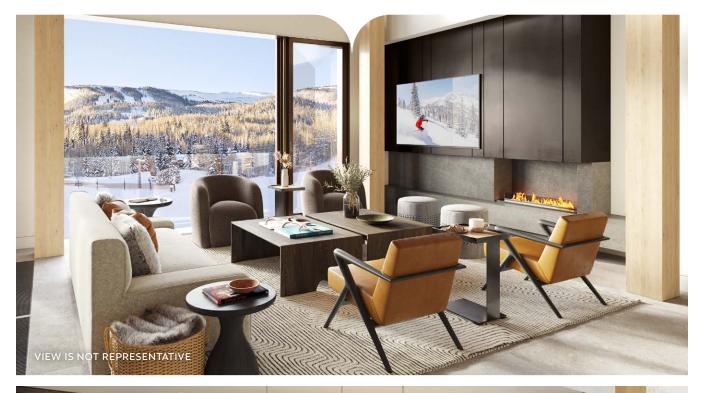

# Residence Features

- → STUNNING SKI SLOPE RESIDENCE Mountain views with great natural light.
- OUTDOOR/ INDOOR LIVING PERFECTED
   Spacious garden terrace, large
   operable window walls, & infinity
   great room.
- → FLEX ROOM
   Allows owners to personalize its
   use think office suite, media or
   game room, bedroom, etc.
- → SPACIOUS, ENTERTAINING KITCHEN Showcases Wolf appliances & large kitchen island.
- ◆ ARRIVAL STATEMENT
   Private, direct elevator access
   & gracious residence entry.
- → LUXURIOUS PRIMARY BEDROOM Walk-in closet & spa-inspired five-fixture bathroom.
- → ENSUITE GUEST BEDROOMS Plus an additional bath (powder room with shower) for flex room.