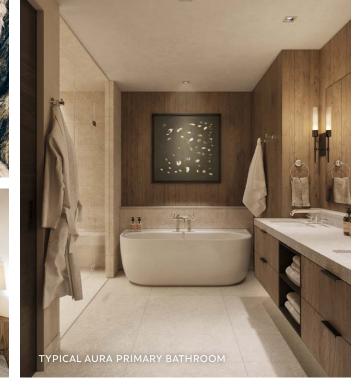

# Residence Features

- → STUNNING SKI SLOPE RESIDENCE Mountain views with great natural light.
- OUTDOOR/ INDOOR LIVING PERFECTED
   Spacious garden terrace, large
   operable window walls, & infinity
   great room.
- → FLEX ROOM
   Allows owners to personalize its
   use think office suite, media or
   game room, bedroom, etc.
- → SPACIOUS, ENTERTAINING KITCHEN Showcases Wolf appliances & large kitchen island.
- ◆ ARRIVAL STATEMENT
   Private, direct elevator access
   & gracious residence entry.
- → LUXURIOUS PRIMARY BEDROOM Walk-in closet & spa-inspired five-fixture bathroom.
- → ENSUITE GUEST BEDROOMS Plus an additional bath (powder room with shower) for flex room.