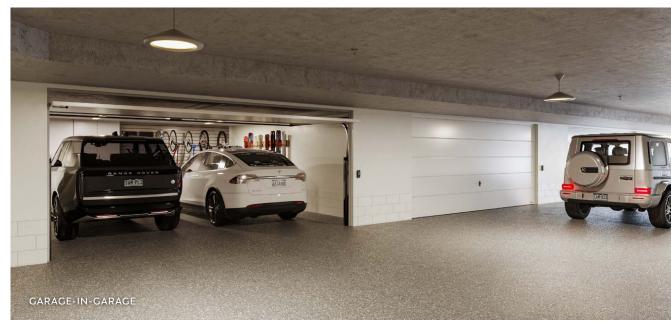

## Garage-In-Garage

A private, secure garage like you'd find in a single-family home but located in Aura's subterranean garage, with space for two cars and additional gear storage.