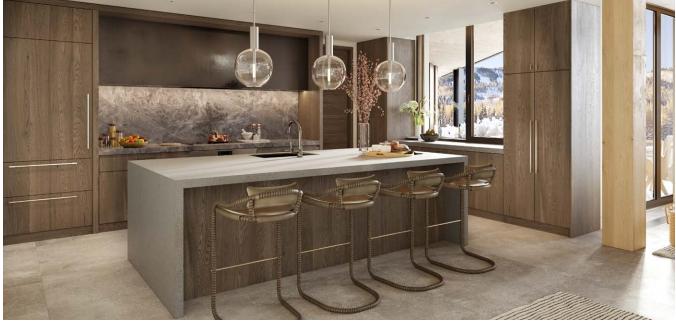

# Residence Features

- → STUNNING SKI SLOPE RESIDENCE Mountain views with great natural light.
- OUTDOOR/ INDOOR LIVING PERFECTED
   Spacious garden terrace, large
   operable window walls, & infinity
   great room.
- → FLEX ROOM
   Allows owners to personalize its
   use think office suite, media or
   game room, bedroom, etc.
- → SPACIOUS, ENTERTAINING KITCHEN Showcases Wolf appliances & large kitchen island.
- ◆ ARRIVAL STATEMENT
   Private, direct elevator access
   & gracious residence entry.
- → LUXURIOUS PRIMARY BEDROOM Walk-in closet & spa-inspired five-fixture bathroom.
- → ENSUITE GUEST BEDROOMS Plus an additional bath (powder room with shower) for flex room.