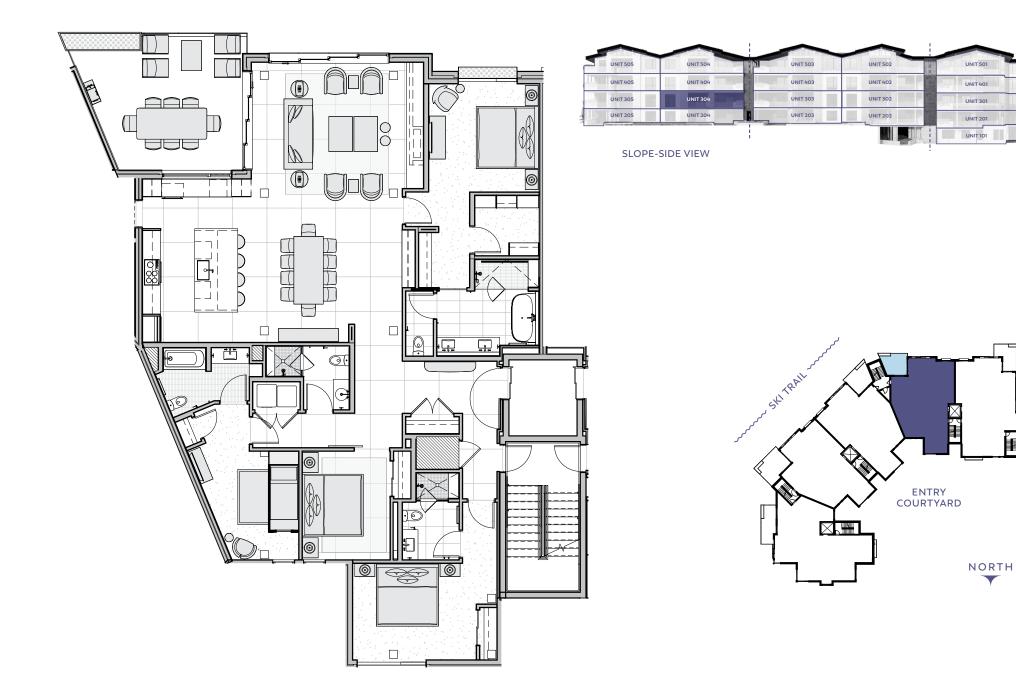

# RESIDENCE 304

Bedrooms Bathrooms Square Feet 4/flex 4 2,510

2-Car Garage-in-Garage

# Residence Features

- → STUNNING SKI SLOPE RESIDENCE Mountain views with great natural light.
- OUTDOOR/ INDOOR LIVING PERFECTED
   Spacious garden terrace, large
   operable window walls, & infinity
   great room.
- → FLEX ROOM
   Allows owners to personalize its
   use think office suite, media or
   game room, bedroom, etc.
- → SPACIOUS, ENTERTAINING KITCHEN Showcases Wolf appliances & large kitchen island.
- ◆ ARRIVAL STATEMENT
   Private, direct elevator access
   & gracious residence entry.
- → LUXURIOUS PRIMARY BEDROOM Walk-in closet & spa-inspired five-fixture bathroom.
- → ENSUITE GUEST BEDROOMS Plus an additional bath (powder room with shower) for flex room.