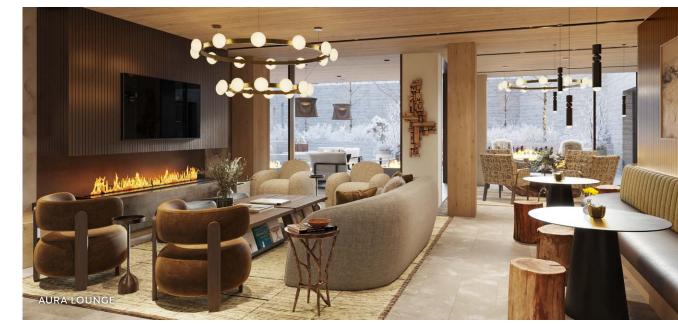

#### Aura Lounge

A social gathering spot...think wine, cheese, hot chocolate, board games, sports viewing, and movie nights while gathered around a cozy fireplace.