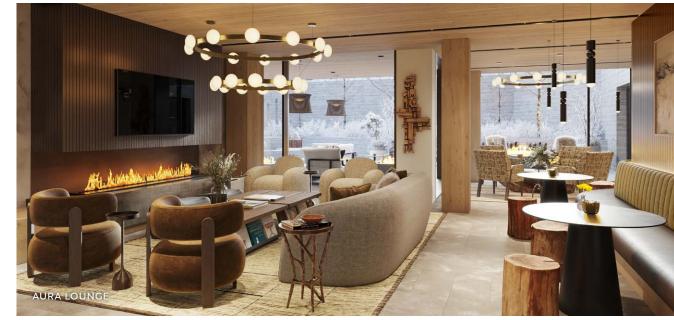

### Aura Lounge

A social gathering spot...think wine, cheese, hot chocolate, board games, sports viewing, and movie nights while gathered around a cozy fireplace.