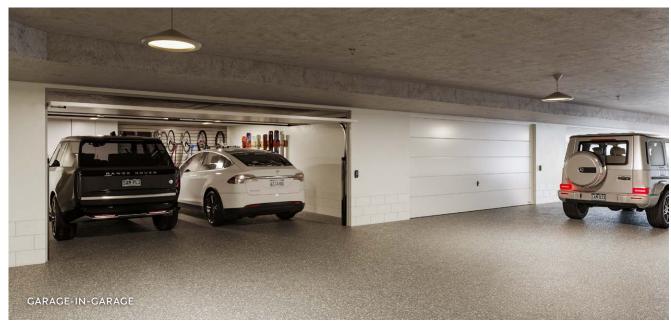

## Garage-In-Garage

A private, secure garage like you'd find in a single-family home but located in Aura's subterranean garage, with space for two cars and additional gear storage.