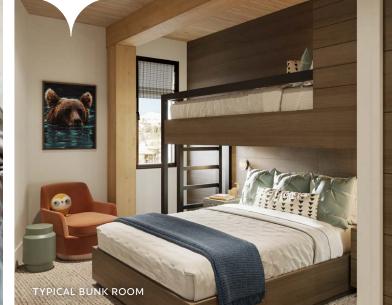

game room, bedroom, etc.

- → SPACIOUS, ENTERTAINING KITCHEN Showcases Wolf appliances & large kitchen island.
- → ARRIVAL STATEMENT
   Private, direct elevator access
   & gracious residence entry.
- LUXURIOUS PRIMARY BEDROOM
   Walk-in closet & spa-inspired
   five-fixture bathroom.
- → ENSUITE GUEST BEDROOMS Plus an additional bath (powder room with shower) for flex room.