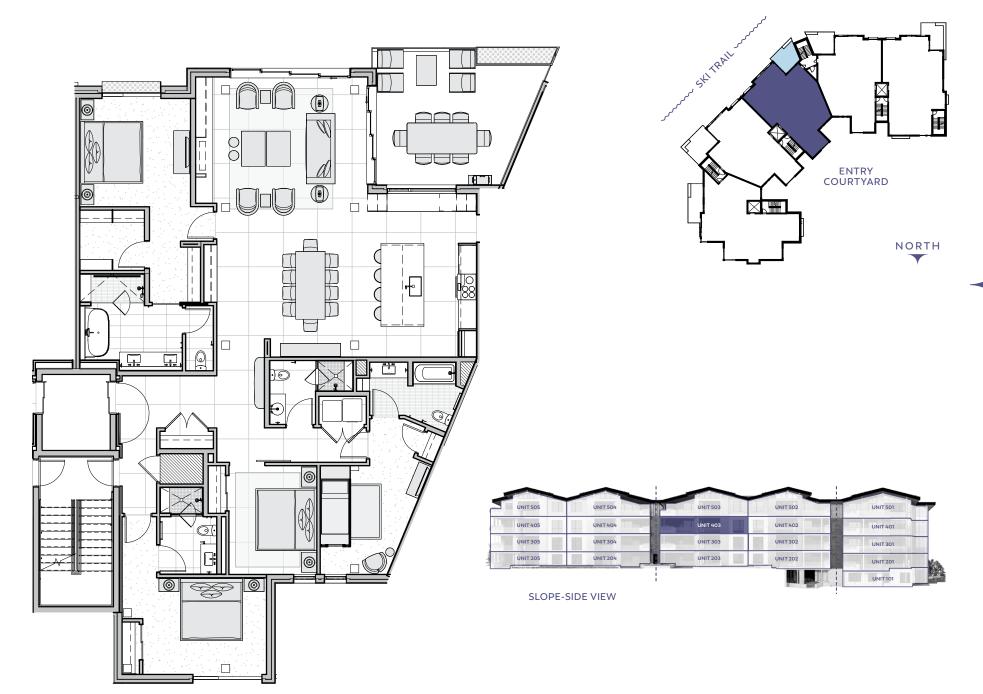

# RESIDENCE

Bedrooms Bathrooms Square Feet 4/flex 4 2,510

2-Car Garage-in-Garage

## Residence Features

- → DESIGN FINISH PACKAGE Alpine - VIEW.
- \* STUNNING SKI SLOPE RESIDENCE

  Mountain views with great natural light.
- OUTDOOR/ INDOOR LIVING PERFECTED

  Spacious garden terrace, large
  operable window walls, & infinity
  great room.
- → FLEX ROOM
   Allows owners to personalize its
   use think office suite, media or

game room, bedroom, etc.

- → SPACIOUS, ENTERTAINING KITCHEN Showcases Wolf appliances & large kitchen island.
- → ARRIVAL STATEMENT
   Private, direct elevator access
   & gracious residence entry.
- LUXURIOUS PRIMARY BEDROOM
   Walk-in closet & spa-inspired
   five-fixture bathroom.
- → ENSUITE GUEST BEDROOMS Plus an additional bath (powder room with shower) for flex room.