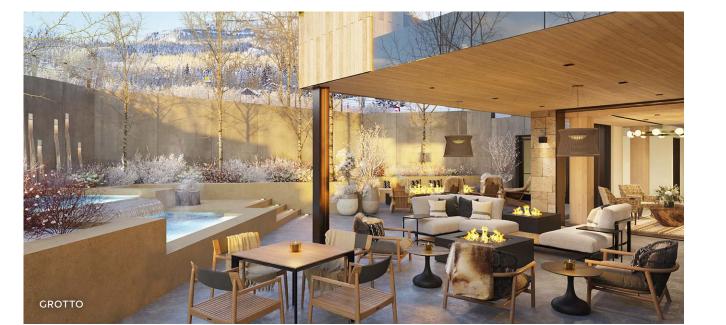

#### Grotto

A private outdoor oasis located just off the ski trail serves as an extension of the Aura Lounge, with relaxing spa pools, fire features, a water wall and intimate landscaping.