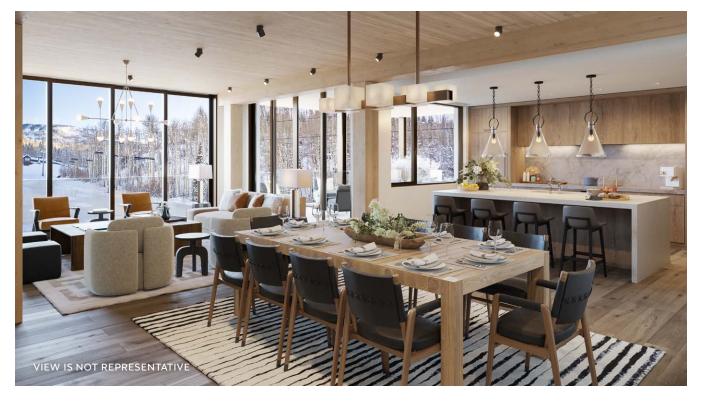

## Residence Features

- → DESIGN FINISH PACKAGE Alpine - VIEW.
- \* STUNNING SKI SLOPE RESIDENCE

  Mountain views with great natural light.
- OUTDOOR/ INDOOR LIVING PERFECTED

  Spacious garden terrace, large
  operable window walls, & infinity
  great room.
- → FLEX ROOM
   Allows owners to personalize its
   use think office suite, media or

game room, bedroom, etc.

- → SPACIOUS, ENTERTAINING KITCHEN Showcases Wolf appliances & large kitchen island.
- → ARRIVAL STATEMENT
   Private, direct elevator access
   & gracious residence entry.
- LUXURIOUS PRIMARY BEDROOM
   Walk-in closet & spa-inspired
   five-fixture bathroom.
- → ENSUITE GUEST BEDROOMS Plus an additional bath (powder room with shower) for flex room.