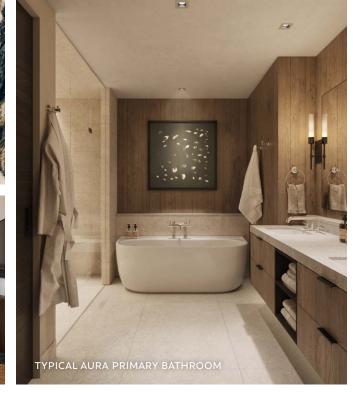

game room, bedroom, etc.

- → SPACIOUS, ENTERTAINING KITCHEN Showcases Wolf appliances & large kitchen island.
- → ARRIVAL STATEMENT
   Private, direct elevator access
   & gracious residence entry.
- LUXURIOUS PRIMARY BEDROOM
   Walk-in closet & spa-inspired
   five-fixture bathroom.
- → ENSUITE GUEST BEDROOMS Plus an additional bath (powder room with shower) for flex room.