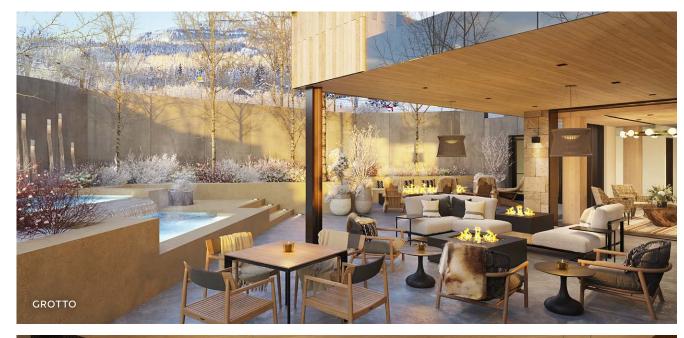

#### Grotto

A private outdoor oasis located just off the ski trail serves as an extension of the Aura Lounge, with relaxing spa pools, fire features, a water wall and intimate landscaping.