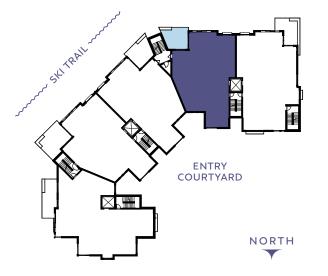

secure garage like you'd find in a single-family home but located in Aura's subterranean garage, with space for two cars and additional gear storage.

### Aura Fitness Studio

A private fitness studio is located next to Aura Lounge, offering convenience and the ability to get in a quick work-out during a busy day.

#### Fitness Galore

Across Wood Road, Aura owners have access to the expansive SBVfit Fitness Center and King Yoga Studio in One Snowmass or swim in Village pool with 25-yard pool and water slide.

#### Ski Locker Room & Storage

A ski locker steps from the slopes with boot dryers and shelf space, as well as a dedicated ski rack in adjacent room. This room converts to bike storage in summer.

#### Bedrooms 4/flex

Bathrooms

4

2-Car Garage-in-Garage



#### Square Feet









## Residence Features

- DESIGN FINISH PACKAGE
  Alpine VIEW.
- STUNNING SKI SLOPE RESIDENCE
  Mountain views with great natural light.
- OUTDOOR/ INDOOR LIVING PERFECTED Spacious garden terrace, large operable window walls, & infinity great room.
- + FLEX ROOM

Allows owners to personalize its use - think office suite, media or game room, bedroom, etc.

- SPACIOUS, ENTERTAINING KITCHEN Showcases Wolf appliances & large kitchen island.
- ARRIVAL STATEMENT
  Private, direct elevator access
  & gracious residence entry.
- LUXURIOUS PRIMARY BEDROOM
  Walk-in closet & spa-inspired
  five-fixture bathroom.
- ENSUITE GUEST BEDROOMS
  Plus an additional bath (powder room with shower) for flex room.