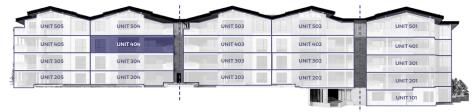

te, secure garage like you'd find in a single-family home but located in Aura's subterranean garage, with space for two cars and additional gear storage.

### Aura Fitness Studio

A private fitness studio is located next to Aura Lounge, offering convenience and the ability to get in a quick work-out during a busy day.

#### Fitness Galore

Across Wood Road, Aura owners have access to the expansive SBVfit Fitness Center and King Yoga Studio in One Snowmass or swim in Village pool with 25-yard pool and water slide.

#### Ski Locker Room & Storage

A ski locker steps from the slopes with boot dryers and shelf space, as well as a dedicated ski rack in adjacent room. This room converts to bike storage in summer.

#### Bedrooms 4/flex

Bathrooms

4

2-Car Garage-in-Garage



#### Square Feet









## Residence Features

- DESIGN FINISH PACKAGE
  Alpine VIEW.
- STUNNING SKI SLOPE RESIDENCE
  Mountain views with great natural light.
- OUTDOOR/ INDOOR LIVING PERFECTED Spacious garden terrace, large operable window walls, & infinity great room.
- + FLEX ROOM

Allows owners to personalize its use - think office suite, media or game room, bedroom, etc.

- SPACIOUS, ENTERTAINING KITCHEN Showcases Wolf appliances & large kitchen island.
- ARRIVAL STATEMENT
  Private, direct elevator access
  & gracious residence entry.
- LUXURIOUS PRIMARY BEDROOM
  Walk-in closet & spa-inspired
  five-fixture bathroom.
- ENSUITE GUEST BEDROOMS
  Plus an additional bath (powder room with shower) for flex room.