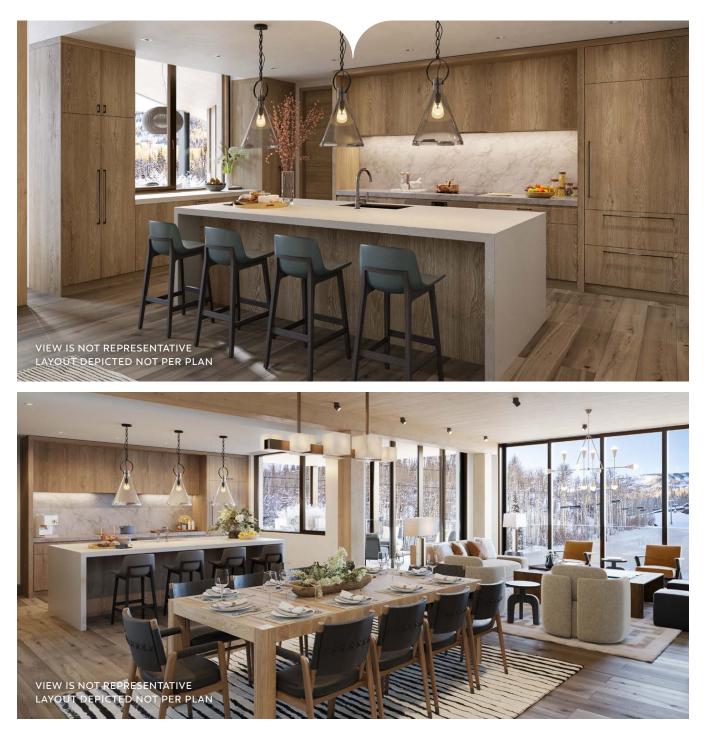

## Residence Features

- DESIGN FINISH PACKAGE
  Alpine VIEW.
- STUNNING SKI SLOPE RESIDENCE
  Mountain views with great natural light.
- OUTDOOR/ INDOOR LIVING PERFECTED Spacious garden terrace, large operable window walls, & infinity great room.
- + FLEX ROOM

Allows owners to personalize its use - think office suite, media or game room, bedroom, etc.

- SPACIOUS, ENTERTAINING KITCHEN Showcases Wolf appliances & large kitchen island.
- ARRIVAL STATEMENT
  Private, direct elevator access
  & gracious residence entry.
- LUXURIOUS PRIMARY BEDROOM
  Walk-in closet & spa-inspired
  five-fixture bathroom.
- ENSUITE GUEST BEDROOMS
  Plus an additional bath (powder room with shower) for flex room.