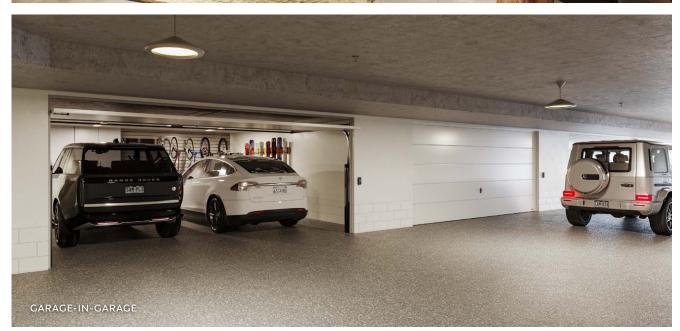

#### Garage-In-Garage

A private, secure garage like you'd find in a single-family home but located in Aura's subterranean garage, with space for two cars and additional gear storage.