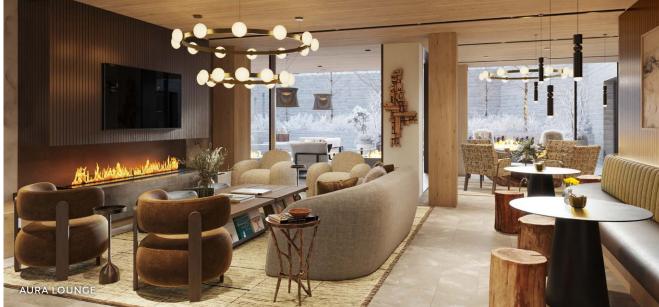

#### Aura Lounge

A social gathering spot...think wine, cheese, hot chocolate, board games, sports viewing, and movie nights while gathered around a cozy fireplace.