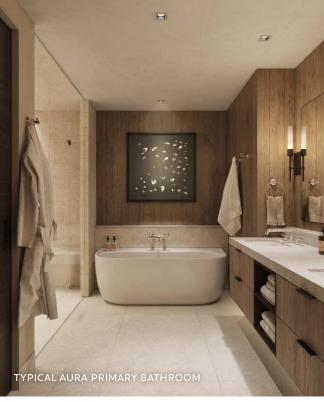

Allows owners to personalize its use - think office suite, media or game room, bedroom, etc.

- SPACIOUS, ENTERTAINING KITCHEN Showcases Wolf appliances & large kitchen island.
- ARRIVAL STATEMENT
  Private, direct elevator access
  & gracious residence entry.
- LUXURIOUS PRIMARY BEDROOM
  Walk-in closet & spa-inspired
  five-fixture bathroom.
- ENSUITE GUEST BEDROOMS
  Plus an additional bath (powder room with shower) for flex room.