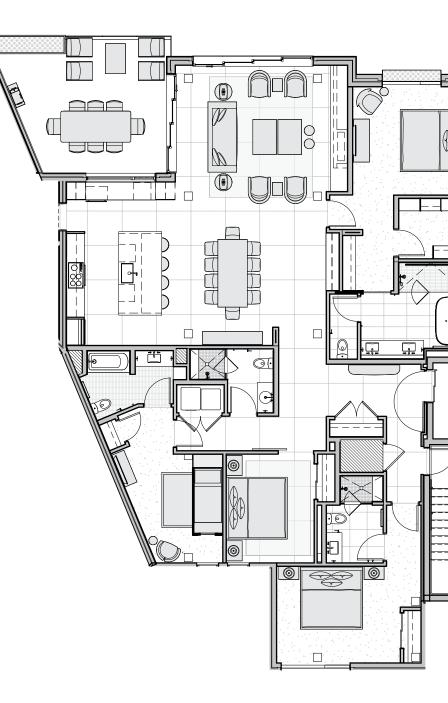

RESIDENCE 404

#### Bedrooms 4/flex

Bathrooms

4

2-Car Garage-in-Garage

#### Square Feet