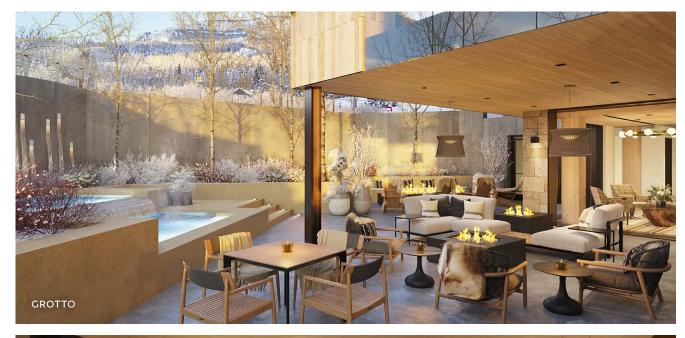

#### Grotto

A private outdoor oasis located just off the ski trail serves as an extension of the Aura Lounge, with relaxing spa pools, fire features, a water wall and intimate landscaping.