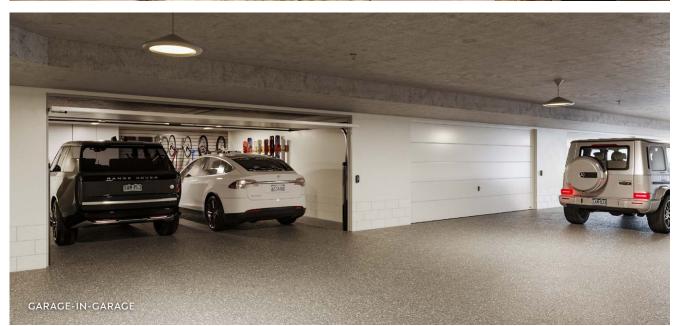

#### Garage-In-Garage

A private, secure garage like you'd find in a single-family home but located in Aura's subterranean garage, with space for two cars and additional gear storage.