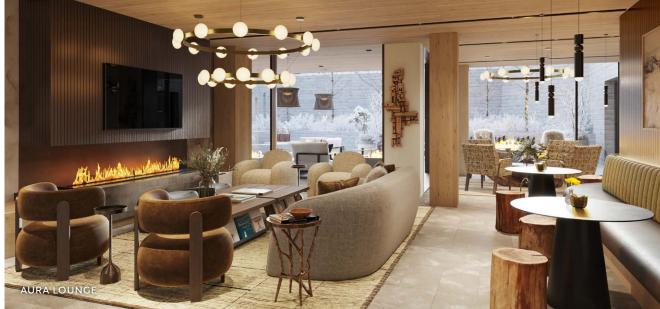

#### Aura Lounge

A social gathering spot...think wine, cheese, hot chocolate, board games, sports viewing, and movie nights while gathered around a cozy fireplace.