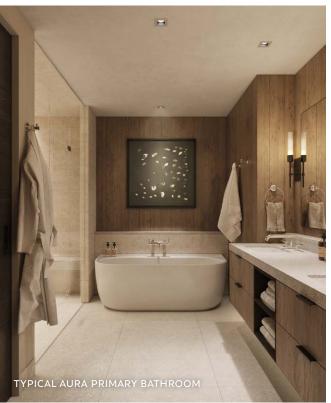

### Residence Features

- CORNER PENTHOUSE RESIDENCE
  Soaring vaulted ceilings & sweeping
  Brush Creek valley views.
- OUTDOOR/INDOOR LIVING PERFECTED An expansive garden terrace, large operable window walls & infinity great room.
- + FLEX ROOM