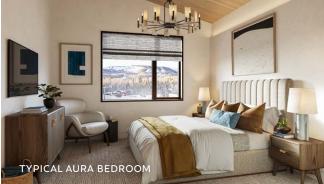

### Residence Features

- CORNER PENTHOUSE RESIDENCE
  Soaring vaulted ceilings & sweeping
  Brush Creek valley views.
- OUTDOOR/INDOOR LIVING PERFECTED An expansive garden terrace, large operable window walls & infinity great room.
- + FLEX ROOM