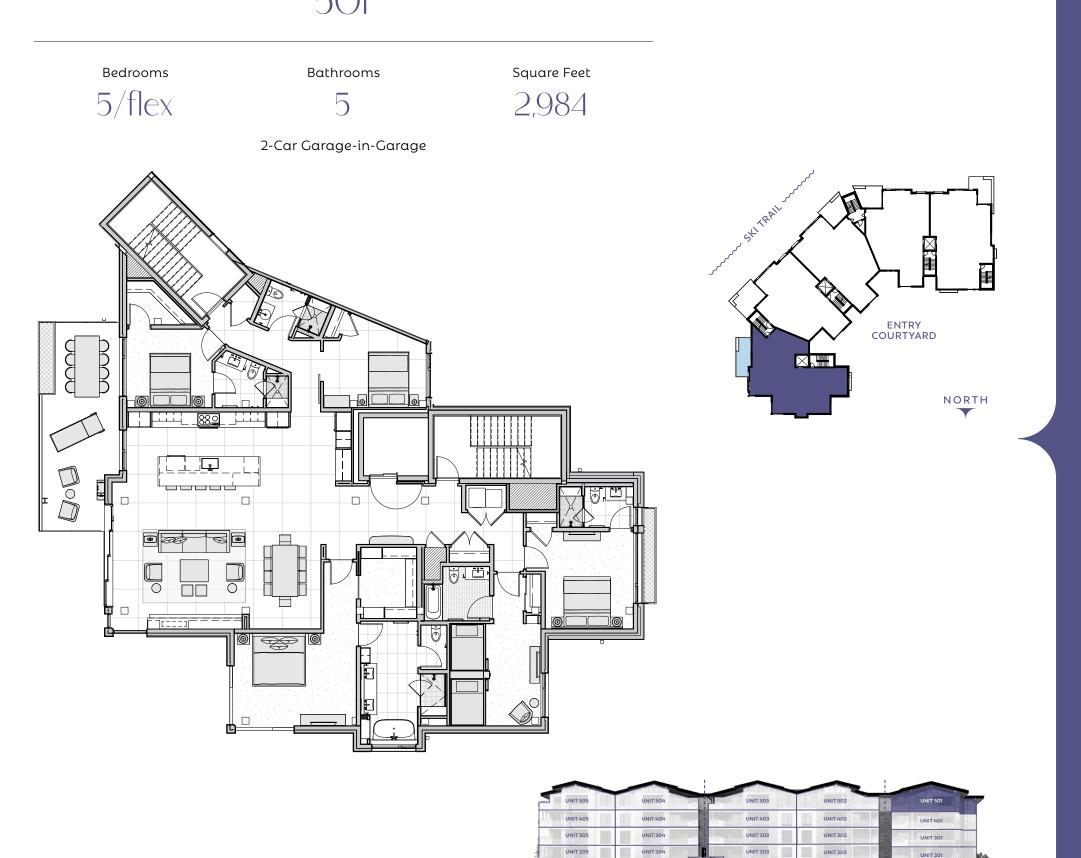

# penthouse 501

### Residence Features

- CORNER PENTHOUSE RESIDENCE
  Soaring vaulted ceilings & sweeping
  Brush Creek valley views.
- OUTDOOR/INDOOR LIVING PERFECTED An expansive garden terrace, large operable window walls & infinity great room.
- + FLEX ROOM

Allows owners to personalize its use - think office suite, media or game room, bedroom, etc.

- SPACIOUS, ENTERTAINING KITCHEN Showcases Wolf appliances & large kitchen island.
- ARRIVAL STATEMENT
  Private, direct elevator access
  & gracious residence entry.
- LUXURIOUS PRIMARY BEDROOM
  Walk-in closet & spa-inspired
  five-fixture bathroom.
- ENSUITE GUEST BEDROOMS
  Plus an additional bath (powder room with shower) for flex room.