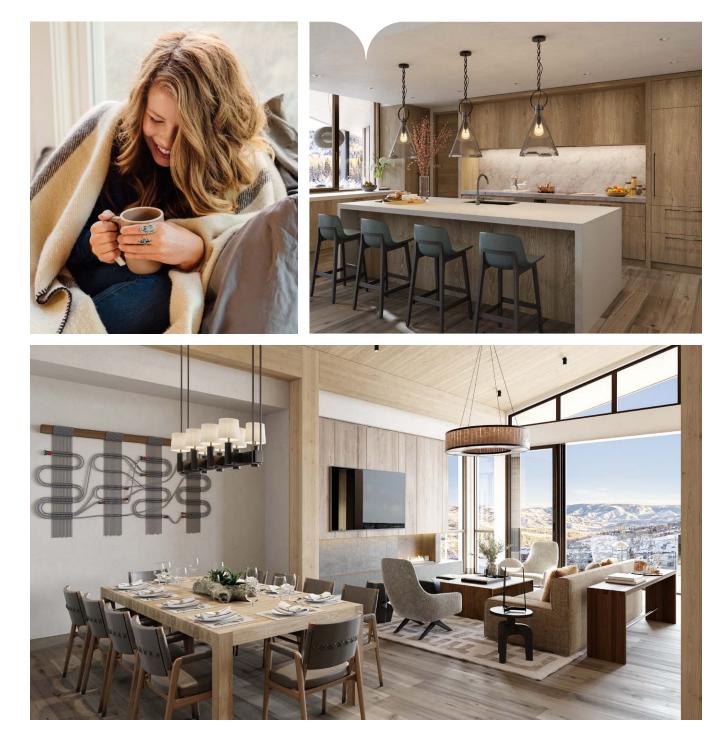

### Residence Features

- CORNER PENTHOUSE RESIDENCE
  Soaring vaulted ceilings & sweeping
  Brush Creek valley views.
- OUTDOOR/INDOOR LIVING PERFECTED An expansive garden terrace, large operable window walls & infinity great room.
- + FLEX ROOM

Allows owners to personalize its use - think office suite, media or game room, bedroom, etc.

- SPACIOUS, ENTERTAINING KITCHEN Showcases Wolf appliances & large kitchen island.
- ARRIVAL STATEMENT
  Private, direct elevator access
  & gracious residence entry.
- LUXURIOUS PRIMARY BEDROOM
  Walk-in closet & spa-inspired
  five-fixture bathroom.
- ENSUITE GUEST BEDROOMS
  Plus an additional bath (powder room with shower) for flex room.