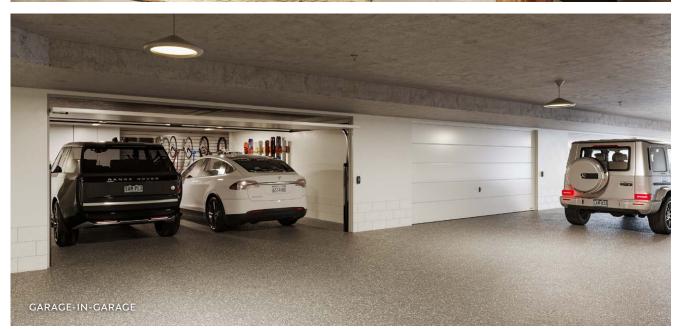

### Garage-In-Garage

A private, secure garage like you'd find in a single-family home but located in Aura's subterranean garage, with space for two cars and additional gear storage.