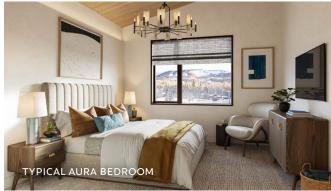

# Residence Features

- + DESIGN FINISH PACKAGE Contemporary - VIEW.
- + PENTHOUSE RESIDENCE Soaring vaulted ceilings and stunning ski slope and mountain views.
- + OUTDOOR/ INDOOR LIVING PERFECTED Spacious garden terrace, large operable window walls, & infinity great room.
- + FLEX ROOM

Allows owners to personalize its use - think office suite, media or game room, bedroom, etc.

- ✦ SPACIOUS, ENTERTAINING KITCHEN Showcases Wolf appliances & large kitchen island.
- ✦ ARRIVAL STATEMENT Private, direct elevator access & gracious residence entry.
- + LUXURIOUS PRIMARY BEDROOM Walk-in closet & spa-inspired five-fixture bathroom.
- + ENSUITE GUEST BEDROOMS Plus an additional bath (powder room with shower) for flex room.