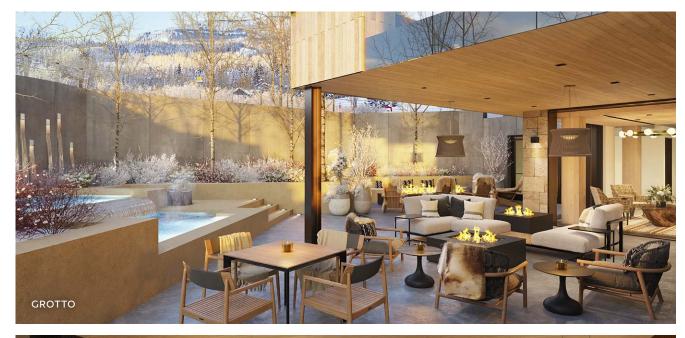

#### Grotto

A private outdoor oasis located just off the ski trail serves as an extension of the Aura Lounge, with relaxing spa pools, fire features, a water wall and intimate landscaping.