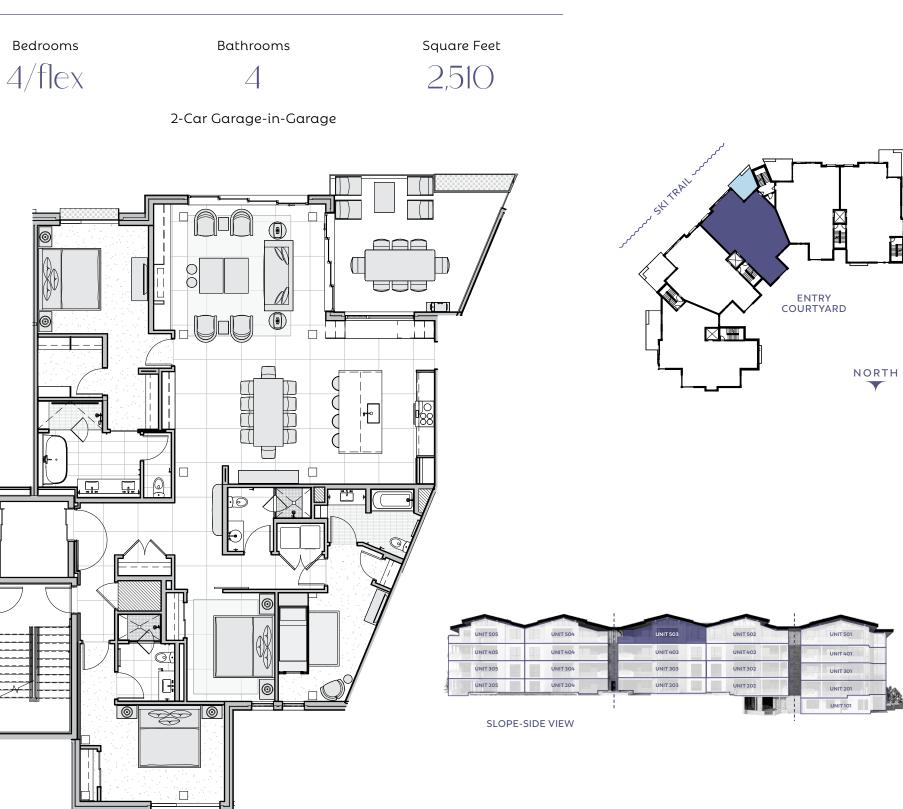

#### PENTHOUSE 503

### Garage-In-Garage

A private, secure garage like you'd find in a single-family home but located in Aura's subterranean garage, with space for two cars and additional gear storage.

# Residence Features

- + DESIGN FINISH PACKAGE Contemporary - VIEW.
- + PENTHOUSE RESIDENCE Soaring vaulted ceilings and stunning ski slope and mountain views.
- + OUTDOOR/ INDOOR LIVING PERFECTED Spacious garden terrace, large operable window walls, & infinity great room.
- + FLEX ROOM

Allows owners to personalize its use - think office suite, media or game room, bedroom, etc.

- ✦ SPACIOUS, ENTERTAINING KITCHEN Showcases Wolf appliances & large kitchen island.
- ✦ ARRIVAL STATEMENT Private, direct elevator access & gracious residence entry.
- + LUXURIOUS PRIMARY BEDROOM Walk-in closet & spa-inspired five-fixture bathroom.
- + ENSUITE GUEST BEDROOMS Plus an additional bath (powder room with shower) for flex room.