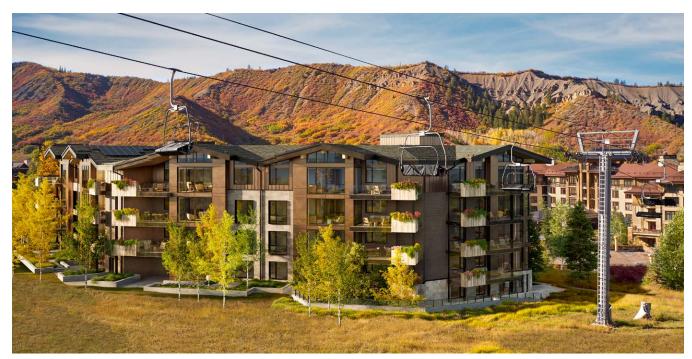

#### PENTHOUSE 503

# Residence Features

- + DESIGN FINISH PACKAGE Contemporary - VIEW.
- + PENTHOUSE RESIDENCE Soaring vaulted ceilings and stunning ski slope and mountain views.
- + OUTDOOR/ INDOOR LIVING PERFECTED Spacious garden terrace, large operable window walls, & infinity great room.
- + FLEX ROOM