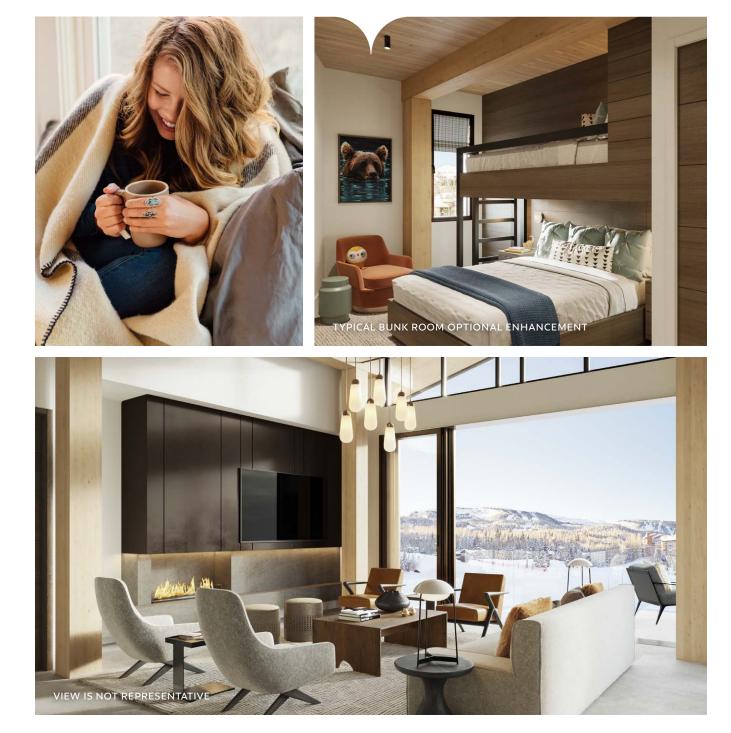

#### Aura Lounge

A social gathering spot...think wine, cheese, hot chocolate, board games, sports viewing, and movie nights while gathered around a cozy fireplace.

Allows owners to personalize its use - think office suite, media or game room, bedroom, etc.

- ✦ SPACIOUS, ENTERTAINING KITCHEN Showcases Wolf appliances & large kitchen island.
- ✦ ARRIVAL STATEMENT Private, direct elevator access & gracious residence entry.
- + LUXURIOUS PRIMARY BEDROOM Walk-in closet & spa-inspired five-fixture bathroom.
- + ENSUITE GUEST BEDROOMS Plus an additional bath (powder room with shower) for flex room.