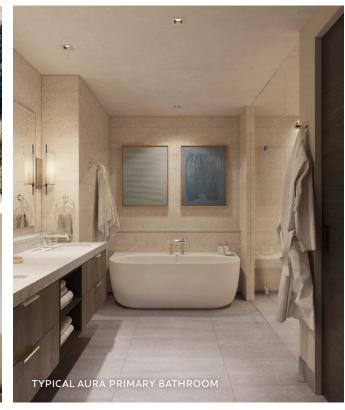

Allows owners to personalize its use - think office suite, media or game room, bedroom, etc.

- ✦ SPACIOUS, ENTERTAINING KITCHEN Showcases Wolf appliances & large kitchen island.
- ✦ ARRIVAL STATEMENT Private, direct elevator access & gracious residence entry.
- + LUXURIOUS PRIMARY BEDROOM Walk-in closet & spa-inspired five-fixture bathroom.
- + ENSUITE GUEST BEDROOMS Plus an additional bath (powder room with shower) for flex room.