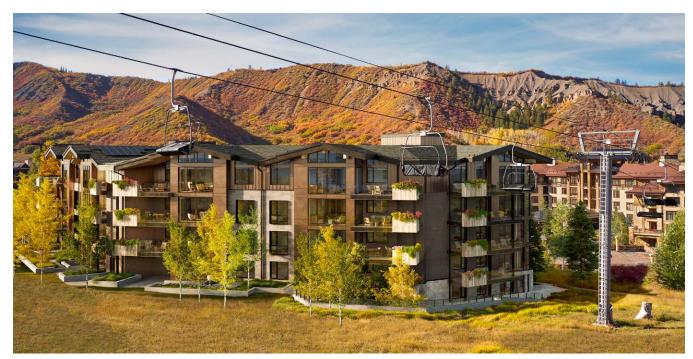

#### PENTHOUSE 503

# Residence Features

- + DESIGN FINISH PACKAGE Contemporary - VIEW.
- + PENTHOUSE RESIDENCE Soaring vaulted ceilings and stunning ski slope and mountain views.
- + OUTDOOR/ INDOOR LIVING PERFECTED Spacious garden terrace, large operable window walls, & infinity great room.
- + FLEX ROOM