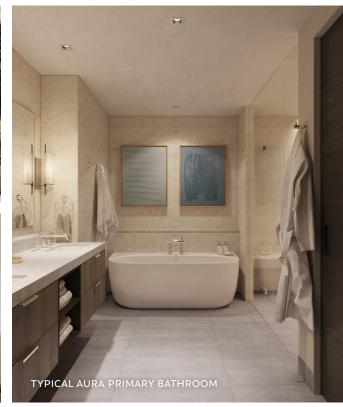

Allows owners to personalize its use - think office suite, media or game room, bedroom, etc.

- ✦ SPACIOUS, ENTERTAINING KITCHEN Showcases Wolf appliances & large kitchen island.
- ✦ ARRIVAL STATEMENT Private, direct elevator access & gracious residence entry.
- + LUXURIOUS PRIMARY BEDROOM Walk-in closet & spa-inspired five-fixture bathroom.
- + ENSUITE GUEST BEDROOMS Plus an additional bath (powder room with shower) for flex room.