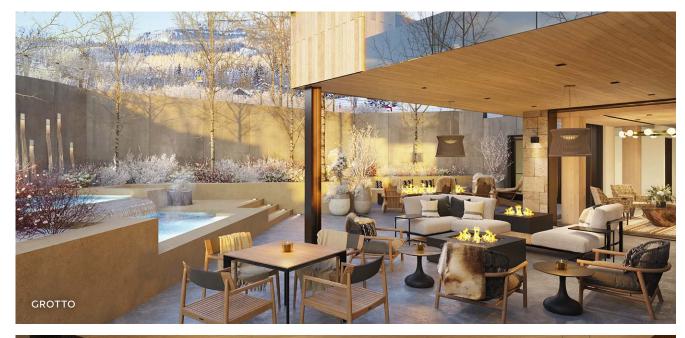

#### Grotto

A private outdoor oasis located just off the ski trail serves as an extension of the Aura Lounge, with relaxing spa pools, fire features, a water wall and intimate landscaping.