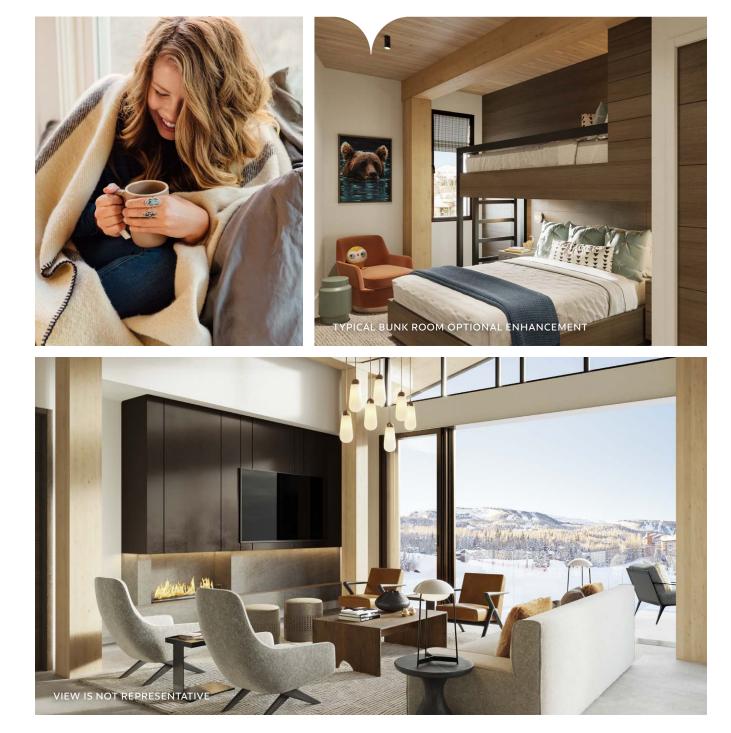

# Residence Features

- + DESIGN FINISH PACKAGE Contemporary - VIEW.
- + PENTHOUSE RESIDENCE Soaring vaulted ceilings and stunning ski slope and mountain views.
- + OUTDOOR/ INDOOR LIVING PERFECTED Spacious garden terrace, large operable window walls, & infinity great room.
- + FLEX ROOM

Allows owners to personalize its use - think office suite, media or game room, bedroom, etc.

- ✦ SPACIOUS, ENTERTAINING KITCHEN Showcases Wolf appliances & large kitchen island.
- ✦ ARRIVAL STATEMENT Private, direct elevator access & gracious residence entry.
- + LUXURIOUS PRIMARY BEDROOM Walk-in closet & spa-inspired five-fixture bathroom.
- + ENSUITE GUEST BEDROOMS Plus an additional bath (powder room with shower) for flex room.