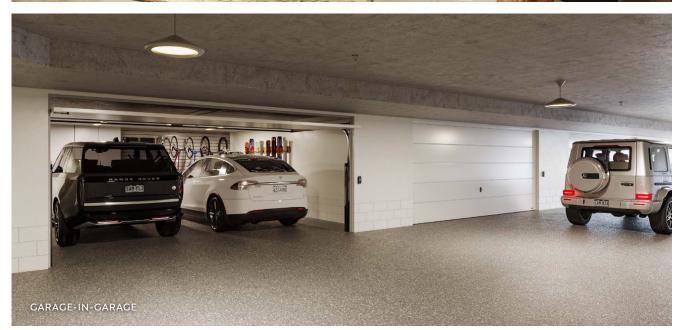

### Garage-In-Garage

A private, secure garage like you'd find in a single-family home but located in Aura's subterranean garage, with space for two cars and additional gear storage.