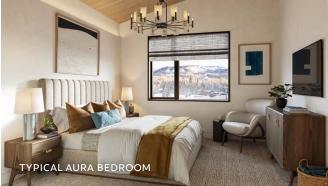

# Residence Features

- + DESIGN FINISH PACKAGE Contemporary - VIEW.
- + PENTHOUSE RESIDENCE Soaring vaulted ceilings and stunning ski slope and mountain views.
- + OUTDOOR/ INDOOR LIVING PERFECTED Spacious garden terrace, large operable window walls, & infinity great room.
- + FLEX ROOM

Allows owners to personalize its use - think office suite, media or game room, bedroom, etc.

- ✦ SPACIOUS, ENTERTAINING KITCHEN Showcases Wolf appliances & large kitchen island.
- ✦ ARRIVAL STATEMENT Private, direct elevator access & gracious residence entry.
- + LUXURIOUS PRIMARY BEDROOM Walk-in closet & spa-inspired five-fixture bathroom.
- + ENSUITE GUEST BEDROOMS Plus an additional bath (powder room with shower) for flex room.