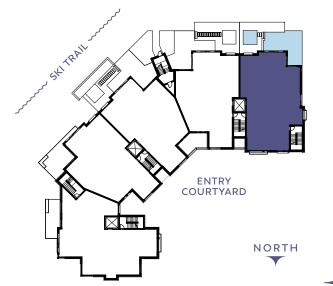

## Residence Features

- DESIGN FINISH PACKAGE
  Alpine
- + CORNER WALK-OUT RESIDENCE Direct access to ski/hiking trails.
- OUTDOOR/ INDOOR LIVING PERFECTED
  Walk-out patio and large operable window walls.
- OVERSIZED FLEX ROOM
  Allows owners to personalize its use - think office suite, media or game room, bedroom, etc.
- SPACIOUS, ENTERTAINING KITCHEN
  Showcases Wolf appliances & large kitchen island.
- ARRIVAL STATEMENT
  Private, direct elevator access
  & gracious residence entry.
- LUXURIOUS PRIMARY BEDROOM
  Walk-in closet & spa-inspired
  five-fixture bathroom.
- ENSUITE GUEST BEDROOMS
  Plus an additional bath (powder room with shower) for flex room.