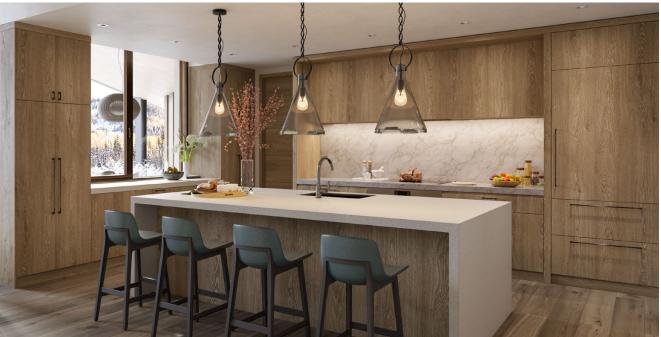

## Residence Features

- DESIGN FINISH PACKAGE
  Alpine
- + CORNER WALK-OUT RESIDENCE Direct access to ski/hiking trails.
- OUTDOOR/ INDOOR LIVING PERFECTED
  Walk-out patio and large operable window walls.
- OVERSIZED FLEX ROOM
  Allows owners to personalize its use - think office suite, media or game room, bedroom, etc.
- SPACIOUS, ENTERTAINING KITCHEN
  Showcases Wolf appliances & large kitchen island.
- ARRIVAL STATEMENT
  Private, direct elevator access
  & gracious residence entry.
- LUXURIOUS PRIMARY BEDROOM
  Walk-in closet & spa-inspired
  five-fixture bathroom.
- ENSUITE GUEST BEDROOMS
  Plus an additional bath (powder room with shower) for flex room.