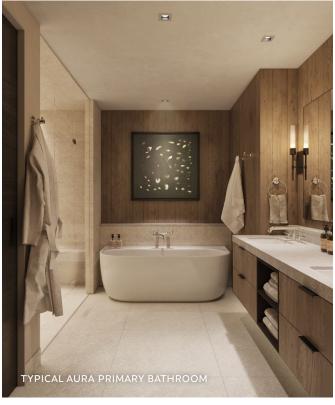

## Residence Features

- DESIGN FINISH PACKAGE
  Alpine
- + CORNER WALK-OUT RESIDENCE Direct access to ski/hiking trails.
- OUTDOOR/ INDOOR LIVING PERFECTED
  Walk-out patio and large operable window walls.
- OVERSIZED FLEX ROOM
  Allows owners to personalize its use - think office suite, media or game room, bedroom, etc.
- SPACIOUS, ENTERTAINING KITCHEN
  Showcases Wolf appliances & large kitchen island.
- ARRIVAL STATEMENT
  Private, direct elevator access
  & gracious residence entry.
- LUXURIOUS PRIMARY BEDROOM
  Walk-in closet & spa-inspired
  five-fixture bathroom.
- ENSUITE GUEST BEDROOMS
  Plus an additional bath (powder room with shower) for flex room.