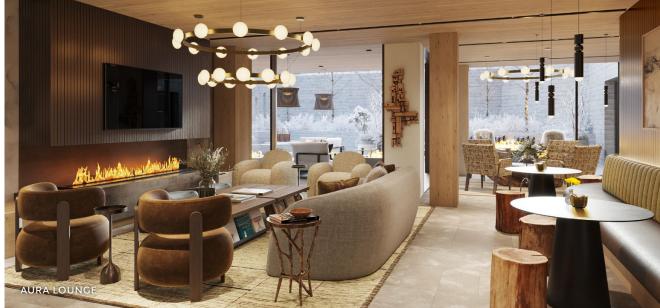

#### Aura Lounge

A social gathering spot...think wine, cheese, hot chocolate, board games, sports viewing, and movie nights while gathered around a cozy fireplace.