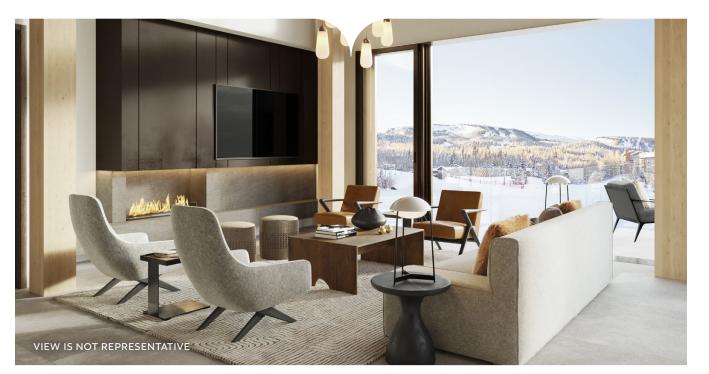

#### Aura Lounge

A social gathering spot...think wine, cheese, hot chocolate, board games, sports viewing, and movie nights while gathered around a cozy fireplace.