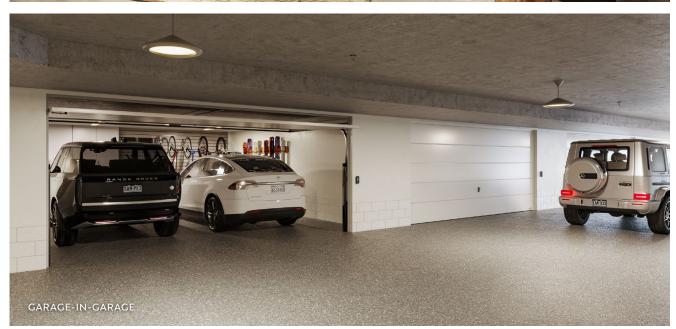

### Garage-In-Garage

A private, secure garage like you'd find in a single-family home but located in Aura's subterranean garage, with space for two cars and additional gear storage.

#### 2-Car Garage-in-Garage