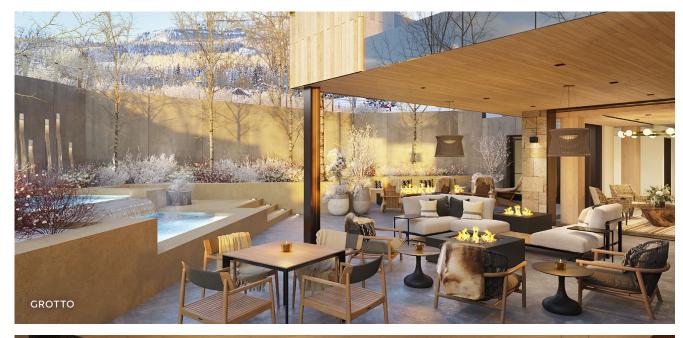

#### Grotto

A private outdoor oasis located just off the ski trail serves as an extension of the Aura Lounge, with relaxing spa pools, fire features, a water wall and intimate landscaping.