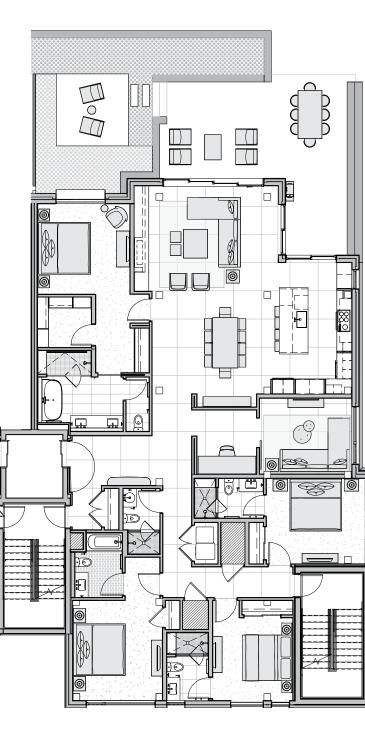

# residence 205

#### Bedrooms 5/flex

Bathrooms

5

## Residence Features

- DESIGN FINISH PACKAGE
  Alpine
- + CORNER WALK-OUT RESIDENCE Direct access to ski/hiking trails.
- OUTDOOR/ INDOOR LIVING PERFECTED
  Walk-out patio and large operable window walls.
- OVERSIZED FLEX ROOM
  Allows owners to personalize its use - think office suite, media or game room, bedroom, etc.
- SPACIOUS, ENTERTAINING KITCHEN
  Showcases Wolf appliances & large kitchen island.
- ARRIVAL STATEMENT
  Private, direct elevator access
  & gracious residence entry.
- LUXURIOUS PRIMARY BEDROOM
  Walk-in closet & spa-inspired
  five-fixture bathroom.
- ENSUITE GUEST BEDROOMS
  Plus an additional bath (powder room with shower) for flex room.