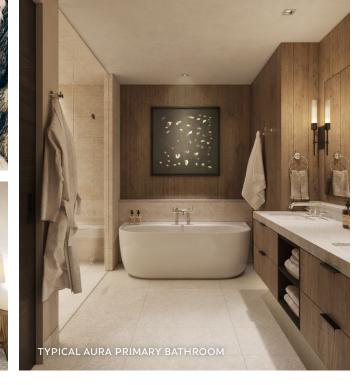

## Residence Features

- → PRIVATE CORNER RESIDENCE
   Immediate access to Aura Lounge,
   Grotto and Ski Locker Room.
- → OUTDOOR/INDOOR LIVING PERFECTED Walk-out ski slope patio, large operable window walls, & direct access to ski/hiking trails.
- FLEX ROOM
   Allows owners to personalize its
   use think office suite, media or game room, bedroom, etc.
- \* SPACIOUS, ENTERTAINING KITCHEN
  Showcases Wolf appliances & large kitchen island.
- ◆ ARRIVAL STATEMENT Gracious residence entry with built-in millwork.
- LUXURIOUS PRIMARY BEDROOM
   Walk-in closet & spa-inspired
   five-fixture bathroom.
- ◆ ENSUITE GUEST BEDROOMS
   Plus powder room.