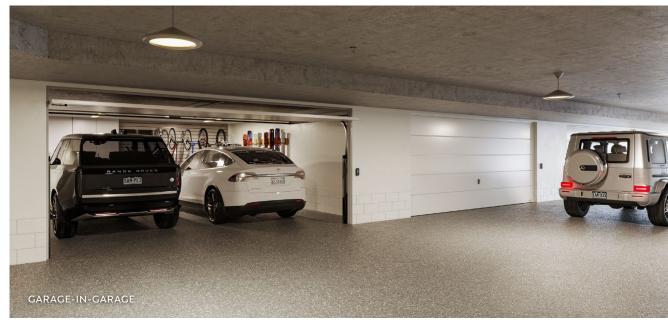

## Garage-In-Garage

A private, secure garage like you'd find in a single-family home but located in Aura's subterranean garage, with space for two cars and additional gear storage.