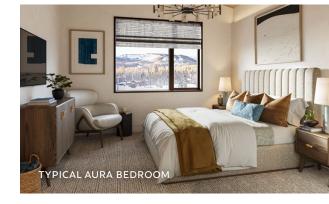

## Residence Features

- → PRIVATE CORNER RESIDENCE
   Immediate access to Aura Lounge,
   Grotto and Ski Locker Room.
- → OUTDOOR/INDOOR LIVING PERFECTED Walk-out ski slope patio, large operable window walls, & direct access to ski/hiking trails.
- FLEX ROOM
   Allows owners to personalize its
   use think office suite, media or game room, bedroom, etc.
- \* SPACIOUS, ENTERTAINING KITCHEN
  Showcases Wolf appliances & large kitchen island.
- ◆ ARRIVAL STATEMENT Gracious residence entry with built-in millwork.
- LUXURIOUS PRIMARY BEDROOM
   Walk-in closet & spa-inspired
   five-fixture bathroom.
- ◆ ENSUITE GUEST BEDROOMS
   Plus powder room.