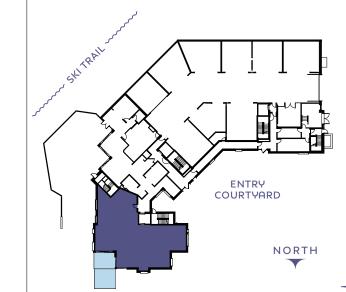

## Residence Features

- → PRIVATE CORNER RESIDENCE
   Immediate access to Aura Lounge,
   Grotto and Ski Locker Room.
- → OUTDOOR/INDOOR LIVING PERFECTED Walk-out ski slope patio, large operable window walls, & direct access to ski/hiking trails.
- FLEX ROOM
   Allows owners to personalize its
   use think office suite, media or game room, bedroom, etc.
- \* SPACIOUS, ENTERTAINING KITCHEN
  Showcases Wolf appliances & large kitchen island.
- ◆ ARRIVAL STATEMENT Gracious residence entry with built-in millwork.
- LUXURIOUS PRIMARY BEDROOM
   Walk-in closet & spa-inspired
   five-fixture bathroom.
- ◆ ENSUITE GUEST BEDROOMS
   Plus powder room.

**+** 

SLOPE-SIDE VIEW