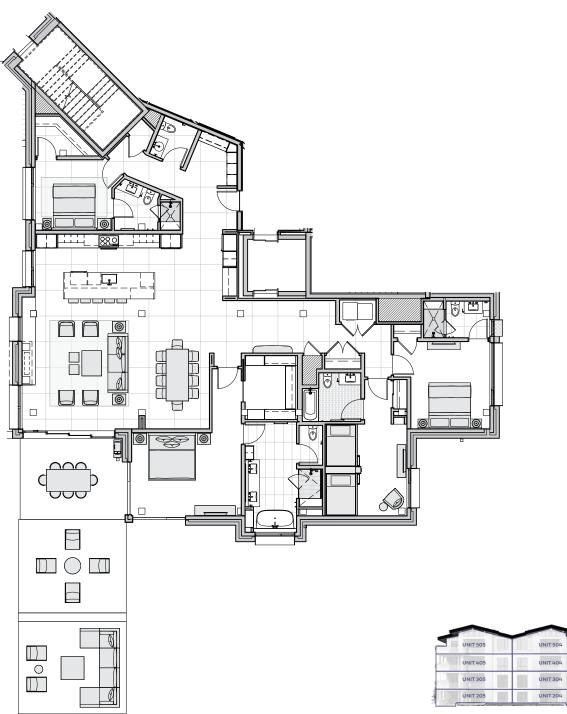

# RESIDENCE 101

Bedrooms Bathrooms Square Feet 4/flex 4.5 2,870

2-Car Garage-in-Garage

UNIT 402

UNIT 203

## Residence Features

- → PRIVATE CORNER RESIDENCE
   Immediate access to Aura Lounge,
   Grotto and Ski Locker Room.
- → OUTDOOR/INDOOR LIVING PERFECTED Walk-out ski slope patio, large operable window walls, & direct access to ski/hiking trails.
- FLEX ROOM
   Allows owners to personalize its
   use think office suite, media or game room, bedroom, etc.
- \* SPACIOUS, ENTERTAINING KITCHEN
  Showcases Wolf appliances & large kitchen island.
- ◆ ARRIVAL STATEMENT Gracious residence entry with built-in millwork.
- LUXURIOUS PRIMARY BEDROOM
   Walk-in closet & spa-inspired
   five-fixture bathroom.
- ◆ ENSUITE GUEST BEDROOMS
   Plus powder room.