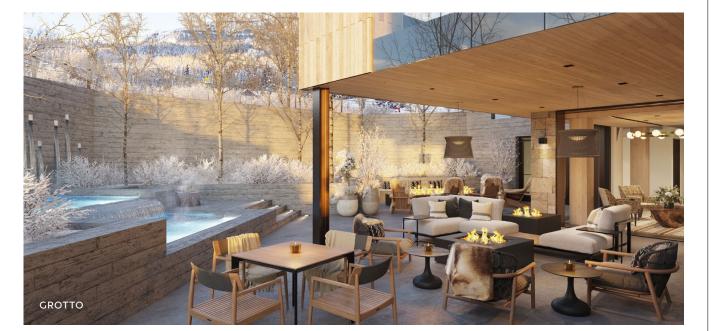

### Grotto

A private outdoor oasis located just off the ski trail serves as an extension of the Aura Lounge, with relaxing spa pools, fire features, a water wall and intimate landscaping.