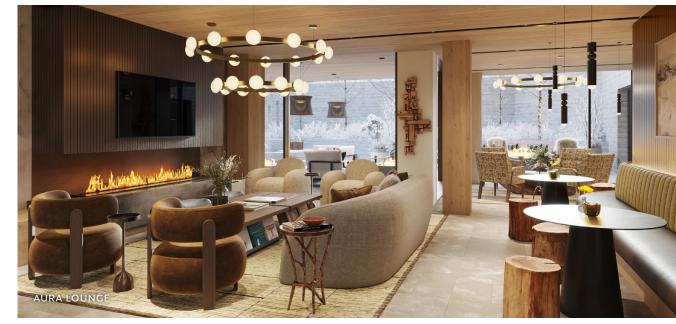

## Aura Lounge

A social gathering spot...think wine, cheese, hot chocolate, board games, sports viewing, and movie nights while gathered around a cozy fireplace.