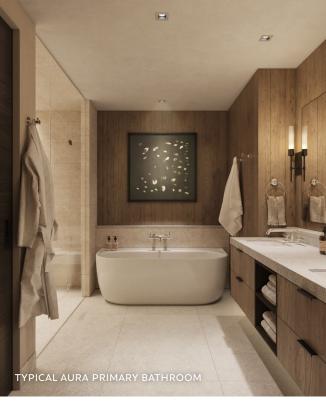

## Residence Features

- DESIGN FINISH PACKAGE
  Alpine <u>VIEW</u>
- PRIVATE CORNER RESIDENCE
  Sweeping Brush Creek valley views.
- OUTDOOR/INDOOR LIVING PERFECTED An expansive garden terrace, large operable window walls & infinity great room.
- + FLEX ROOM

Allows owners to personalize its use - think office suite, media or game room, bedroom, etc.

- SPACIOUS, ENTERTAINING KITCHEN Showcases Wolf appliances & large kitchen island.
- ARRIVAL STATEMENT
  Private, direct elevator access
  & gracious residence entry.
- LUXURIOUS PRIMARY BEDROOM
  Walk-in closet & spa-inspired
  five-fixture bathroom.
- ENSUITE GUEST BEDROOMS
  Plus an additional bath (powder room with shower) for flex room.