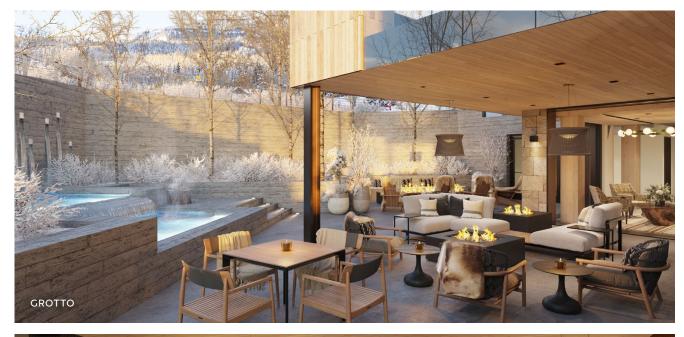

#### Grotto

A private outdoor oasis located just off the ski trail serves as an extension of the Aura Lounge, with relaxing spa pools, fire features, a water wall and intimate landscaping.