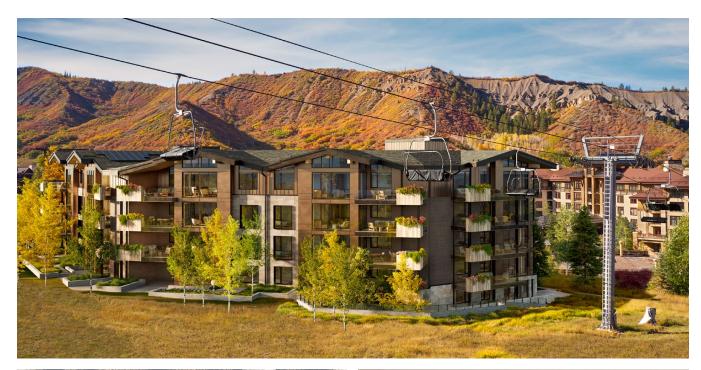

#### Ski Locker Room & Storage

A ski locker steps from the slopes with boot dryers and shelf space, as well as a dedicated ski rack in adjacent room. This room converts to bike storage in summer.

SLOPE-SIDE VIEW