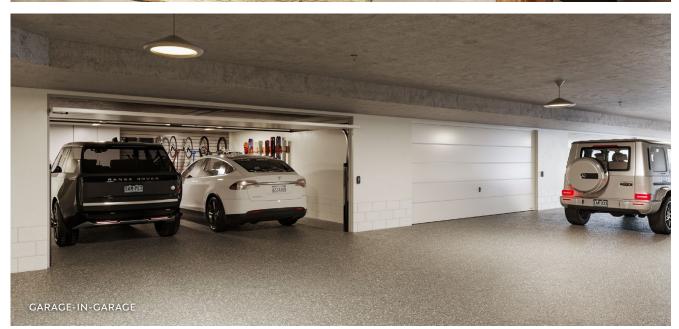

### Garage-In-Garage

A private, secure garage like you'd find in a single-family home but located in Aura's subterranean garage, with space for two cars and additional gear storage.