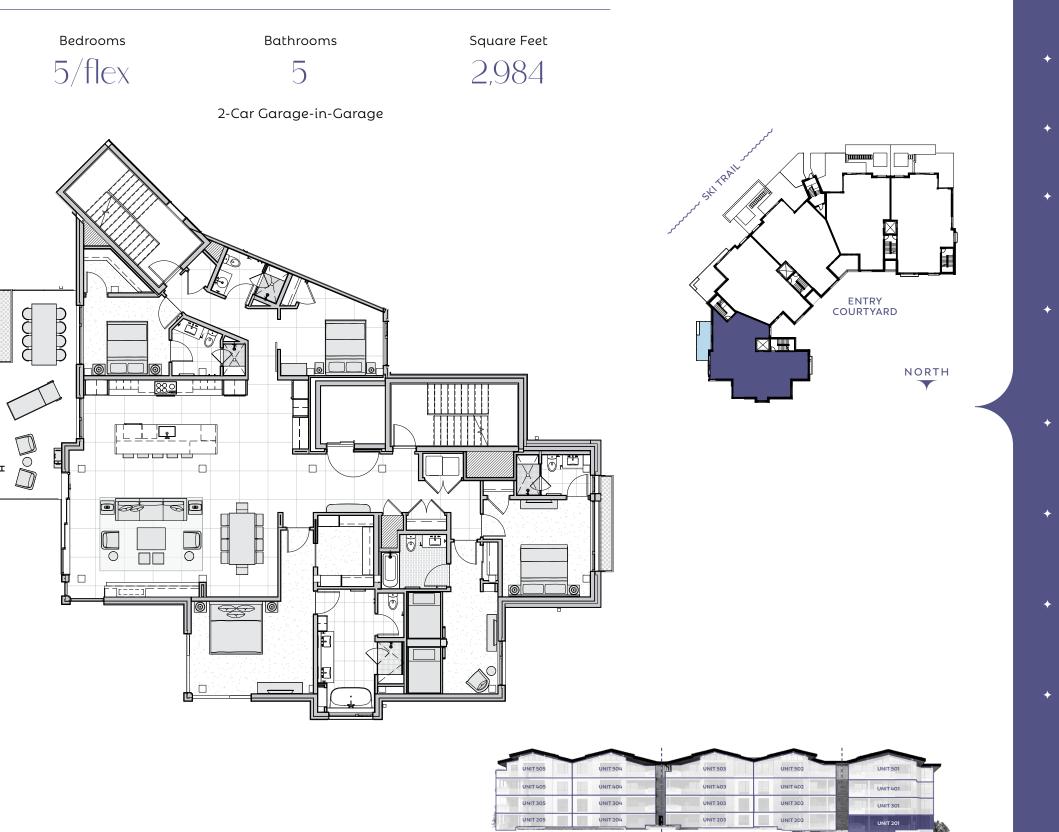

## Residence Features

- DESIGN FINISH PACKAGE
  Alpine <u>VIEW</u>
- PRIVATE CORNER RESIDENCE
  Sweeping Brush Creek valley views.
- OUTDOOR/INDOOR LIVING PERFECTED An expansive garden terrace, large operable window walls & infinity great room.
- + FLEX ROOM

Allows owners to personalize its use - think office suite, media or game room, bedroom, etc.

- SPACIOUS, ENTERTAINING KITCHEN Showcases Wolf appliances & large kitchen island.
- ARRIVAL STATEMENT
  Private, direct elevator access
  & gracious residence entry.
- LUXURIOUS PRIMARY BEDROOM
  Walk-in closet & spa-inspired
  five-fixture bathroom.
- ENSUITE GUEST BEDROOMS
  Plus an additional bath (powder room with shower) for flex room.