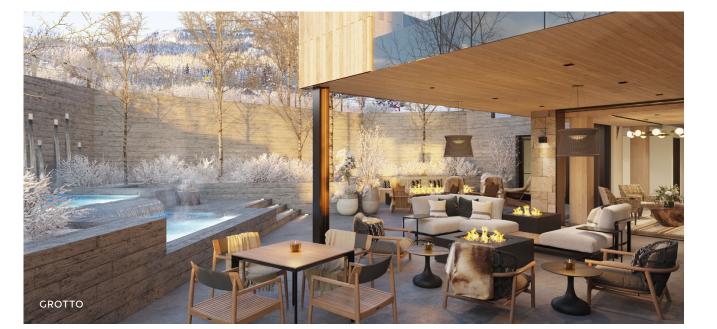

#### Grotto

A private outdoor oasis located just off the ski trail serves as an extension of the Aura Lounge, with relaxing spa pools, fire features, a water wall and intimate landscaping.