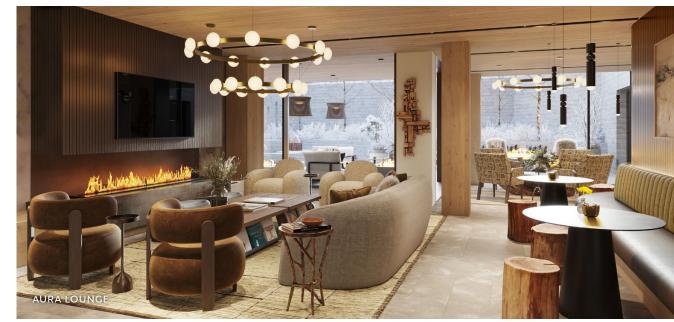

## Aura Lounge

A social gathering spot...think wine, cheese, hot chocolate, board games, sports viewing, and movie nights while gathered around a cozy fireplace.