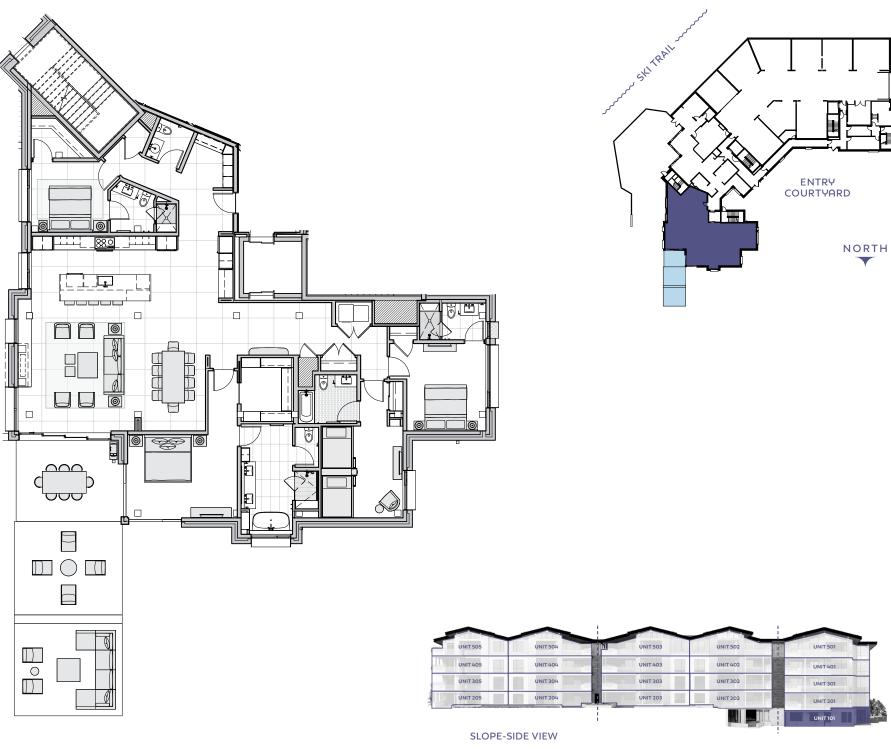

Bedrooms Bathrooms Square Feet 4/flex 4.5 2,870

2-Car Garage-in-Garage

# Residence Features

- → DESIGN FINISH PACKAGE
   Contemporary VIEW
- → PRIVATE CORNER RESIDENCE
   Immediate access to Aura Lounge,
   Grotto and Ski Locker Room.
- → OUTDOOR/INDOOR LIVING PERFECTED Walk-out ski slope patio, large operable window walls, & direct access to ski/hiking trails.
- + FLEX ROOM

  Allows owners to personalize its

  use think office suite, media or
  game room, bedroom, etc.
- \* SPACIOUS, ENTERTAINING KITCHEN
  Showcases Wolf appliances & large kitchen island.
- → ARRIVAL STATEMENT Gracious residence entry with built-in millwork.
- LUXURIOUS PRIMARY BEDROOM
   Walk-in closet & spa-inspired
   five-fixture bathroom.
- → ENSUITE GUEST BEDROOMS
  Plus powder room.