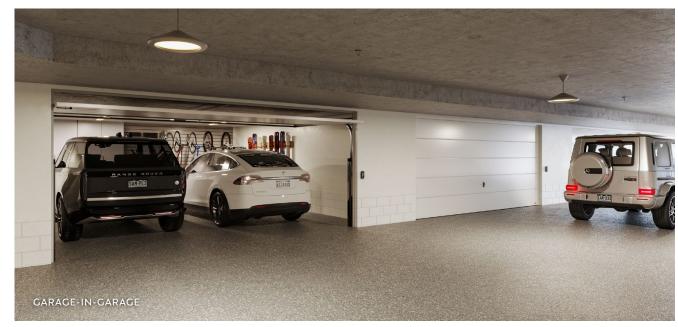

## Garage-In-Garage

A private, secure garage like you'd find in a single-family home but located in Aura's subterranean garage, with space for two cars and additional gear storage.