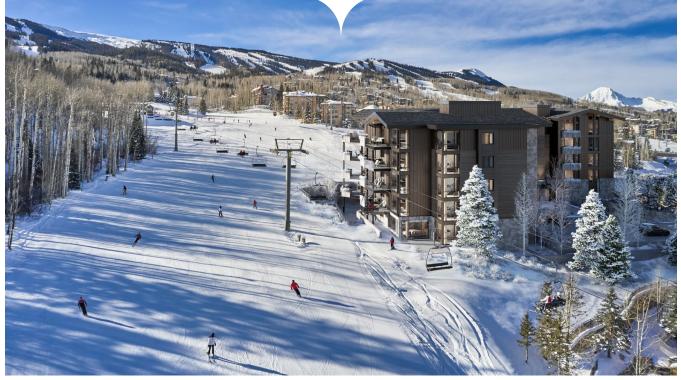

# Residence Features

- → DESIGN FINISH PACKAGE
   Contemporary VIEW
- → PRIVATE CORNER RESIDENCE
   Immediate access to Aura Lounge,
   Grotto and Ski Locker Room.
- → OUTDOOR/INDOOR LIVING PERFECTED Walk-out ski slope patio, large operable window walls, & direct access to ski/hiking trails.
- + FLEX ROOM