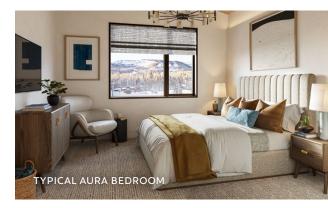

# Residence Features

- → DESIGN FINISH PACKAGE
   Contemporary VIEW
- → PRIVATE CORNER RESIDENCE
   Immediate access to Aura Lounge,
   Grotto and Ski Locker Room.
- → OUTDOOR/INDOOR LIVING PERFECTED Walk-out ski slope patio, large operable window walls, & direct access to ski/hiking trails.
- + FLEX ROOM

  Allows owners to personalize its

  use think office suite, media or
  game room, bedroom, etc.
- \* SPACIOUS, ENTERTAINING KITCHEN
  Showcases Wolf appliances & large kitchen island.
- → ARRIVAL STATEMENT Gracious residence entry with built-in millwork.
- LUXURIOUS PRIMARY BEDROOM
   Walk-in closet & spa-inspired
   five-fixture bathroom.
- → ENSUITE GUEST BEDROOMS
  Plus powder room.