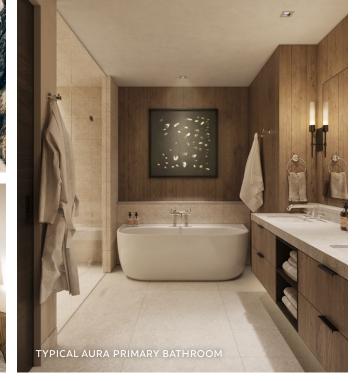

# Residence Features

- → DESIGN FINISH PACKAGE
   Contemporary VIEW
- → PRIVATE CORNER RESIDENCE
   Immediate access to Aura Lounge,
   Grotto and Ski Locker Room.
- → OUTDOOR/INDOOR LIVING PERFECTED Walk-out ski slope patio, large operable window walls, & direct access to ski/hiking trails.
- + FLEX ROOM

  Allows owners to personalize its

  use think office suite, media or
  game room, bedroom, etc.
- \* SPACIOUS, ENTERTAINING KITCHEN
  Showcases Wolf appliances & large kitchen island.
- → ARRIVAL STATEMENT Gracious residence entry with built-in millwork.
- LUXURIOUS PRIMARY BEDROOM
   Walk-in closet & spa-inspired
   five-fixture bathroom.
- → ENSUITE GUEST BEDROOMS
  Plus powder room.