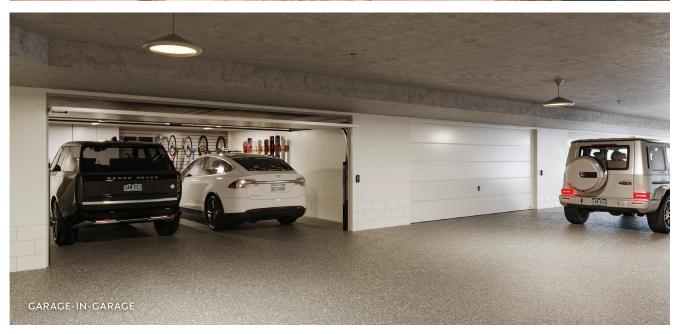

### Garage-In-Garage

A private, secure garage like you'd find in a single-family home but located in Aura's subterranean garage, with space for two cars and additional gear storage.