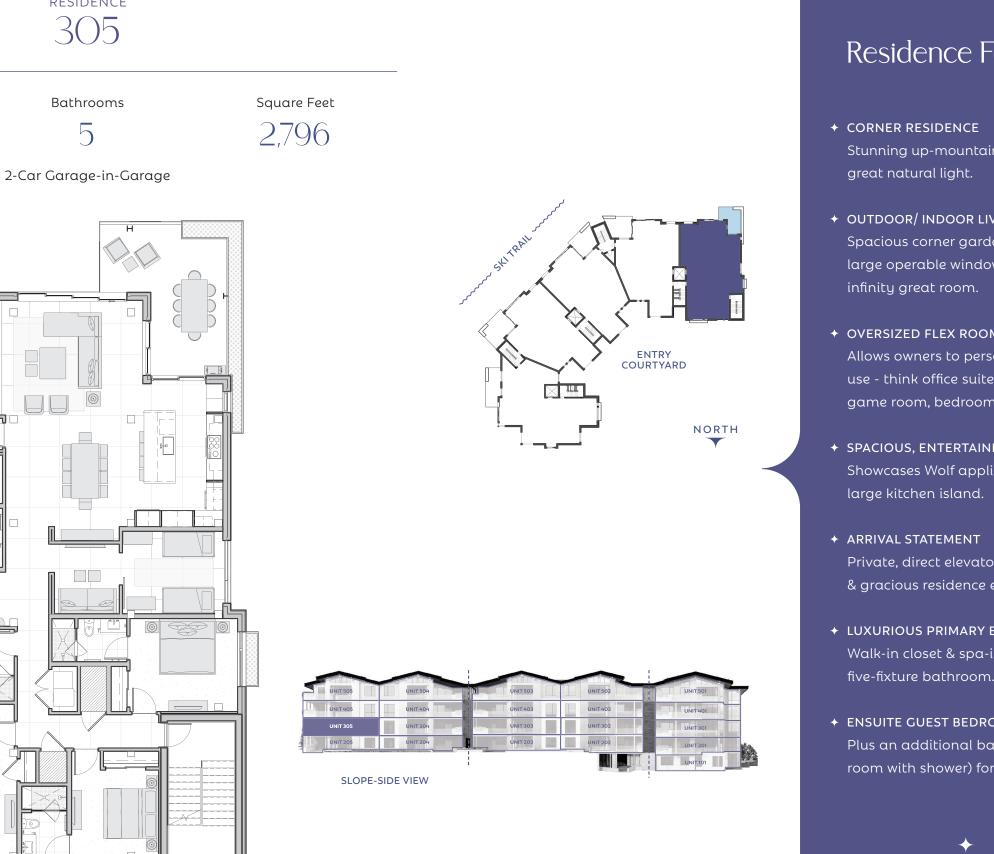

### Residence Features

- Stunning up-mountain views and
- + OUTDOOR/ INDOOR LIVING PERFECTED Spacious corner garden terrace, large operable window walls, &
- Allows owners to personalize its use - think office suite, media or game room, bedroom, etc.
- + SPACIOUS, ENTERTAINING KITCHEN Showcases Wolf appliances &
- Private, direct elevator access & gracious residence entry.
- + LUXURIOUS PRIMARY BEDROOM Walk-in closet & spa-inspired five-fixture bathroom.
- + ENSUITE GUEST BEDROOMS Plus an additional bath (powder room with shower) for flex room.