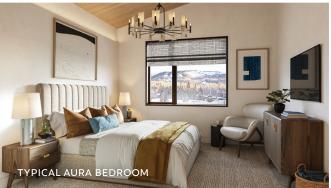

### Residence Features

- Stunning up-mountain views and
- + OUTDOOR/ INDOOR LIVING PERFECTED Spacious corner garden terrace, large operable window walls, &
- Allows owners to personalize its use - think office suite, media or game room, bedroom, etc.
- + SPACIOUS, ENTERTAINING KITCHEN Showcases Wolf appliances &
- Private, direct elevator access & gracious residence entry.
- + LUXURIOUS PRIMARY BEDROOM Walk-in closet & spa-inspired five-fixture bathroom.
- + ENSUITE GUEST BEDROOMS Plus an additional bath (powder room with shower) for flex room.