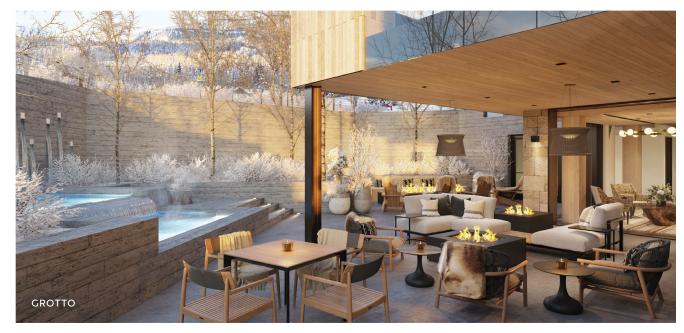

#### Grotto

A private outdoor oasis located just off the ski trail serves as an extension of the Aura Lounge, with relaxing spa pools, fire features, a water wall and intimate landscaping.