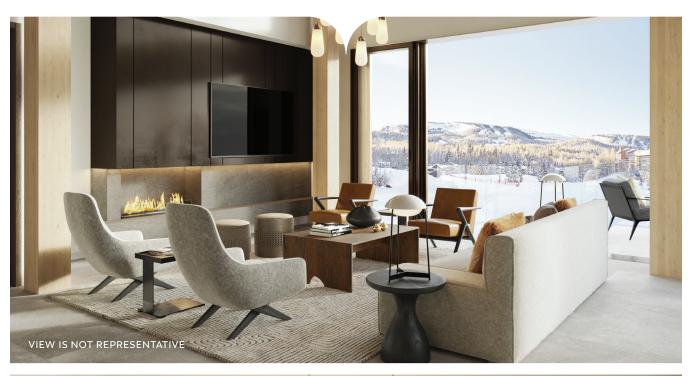

#### Aura Lounge

A social gathering spot...think wine, cheese, hot chocolate, board games, sports viewing, and movie nights while gathered around a cozy fireplace.