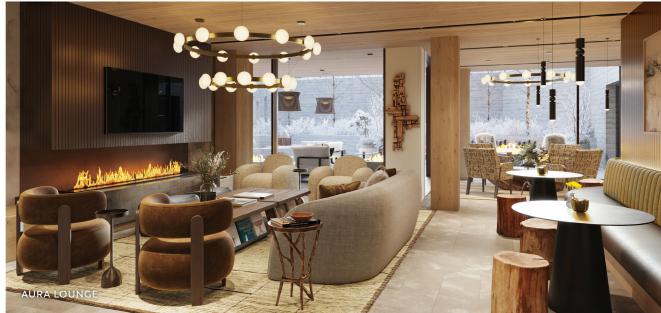

#### Aura Lounge

A social gathering spot...think wine, cheese, hot chocolate, board games, sports viewing, and movie nights while gathered around a cozy fireplace.