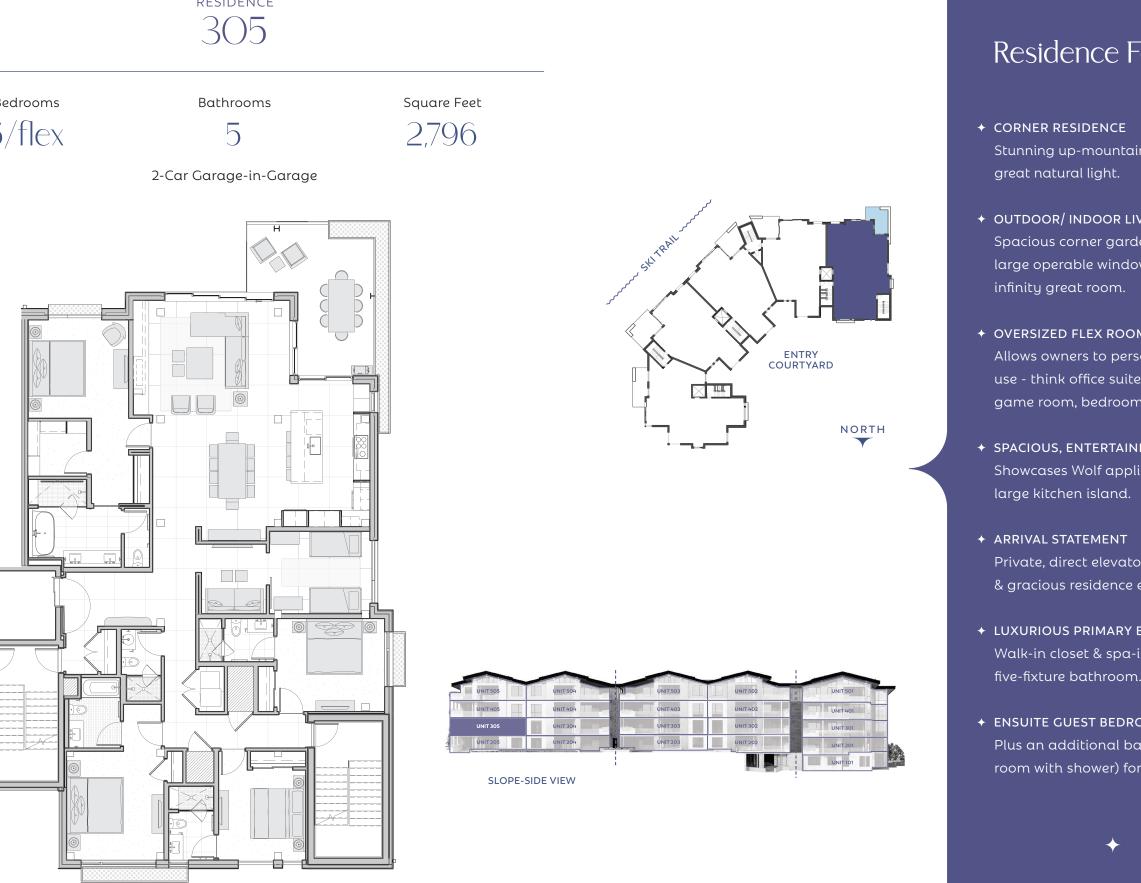

### Residence Features

- Stunning up-mountain views and
- + OUTDOOR/ INDOOR LIVING PERFECTED Spacious corner garden terrace, large operable window walls, &
- Allows owners to personalize its use - think office suite, media or game room, bedroom, etc.
- + SPACIOUS, ENTERTAINING KITCHEN Showcases Wolf appliances &
- Private, direct elevator access & gracious residence entry.
- + LUXURIOUS PRIMARY BEDROOM Walk-in closet & spa-inspired five-fixture bathroom.
- + ENSUITE GUEST BEDROOMS Plus an additional bath (powder room with shower) for flex room.