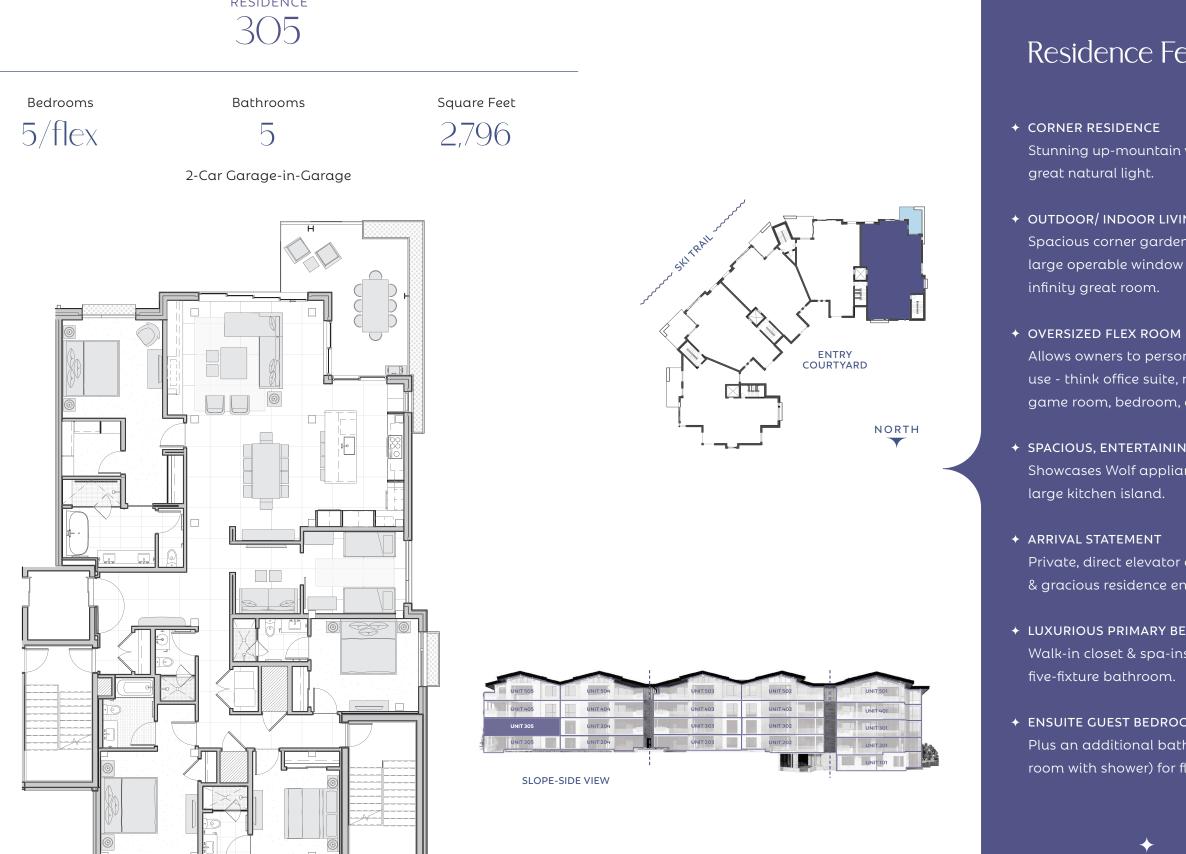

### Residence Features

- Stunning up-mountain views and
- + OUTDOOR/ INDOOR LIVING PERFECTED Spacious corner garden terrace, large operable window walls, &
- Allows owners to personalize its use - think office suite, media or game room, bedroom, etc.
- + SPACIOUS, ENTERTAINING KITCHEN Showcases Wolf appliances &
- Private, direct elevator access & gracious residence entry.
- + LUXURIOUS PRIMARY BEDROOM Walk-in closet & spa-inspired five-fixture bathroom.
- + ENSUITE GUEST BEDROOMS Plus an additional bath (powder room with shower) for flex room.