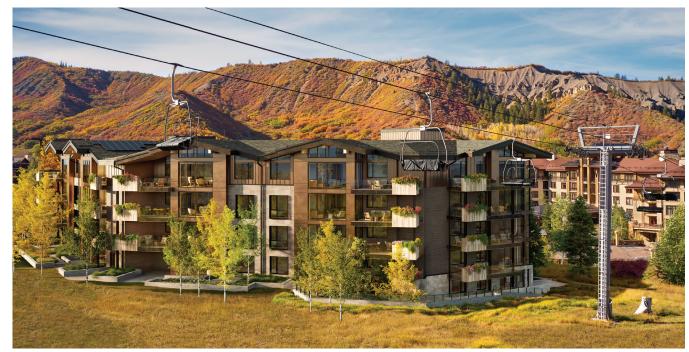

## RESIDENCE

### Residence Features

- Stunning up-mountain views and
- + OUTDOOR/ INDOOR LIVING PERFECTED Spacious corner garden terrace, large operable window walls, &
- Allows owners to personalize its use - think office suite, media or game room, bedroom, etc.
- + SPACIOUS, ENTERTAINING KITCHEN Showcases Wolf appliances &
- Private, direct elevator access & gracious residence entry.
- + LUXURIOUS PRIMARY BEDROOM Walk-in closet & spa-inspired five-fixture bathroom.
- + ENSUITE GUEST BEDROOMS Plus an additional bath (powder room with shower) for flex room.