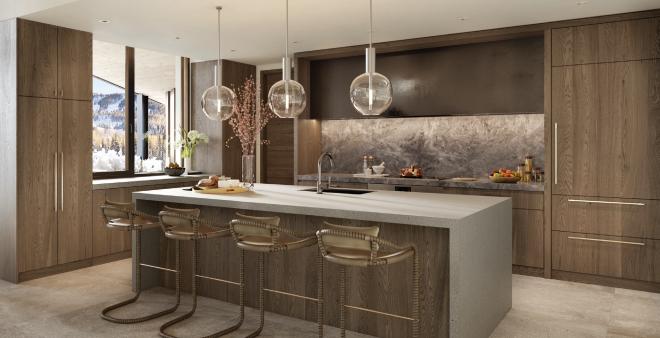

### Residence Features

- Stunning up-mountain views and
- + OUTDOOR/ INDOOR LIVING PERFECTED Spacious corner garden terrace, large operable window walls, &
- Allows owners to personalize its use - think office suite, media or game room, bedroom, etc.
- + SPACIOUS, ENTERTAINING KITCHEN Showcases Wolf appliances &
- Private, direct elevator access & gracious residence entry.
- + LUXURIOUS PRIMARY BEDROOM Walk-in closet & spa-inspired five-fixture bathroom.
- + ENSUITE GUEST BEDROOMS Plus an additional bath (powder room with shower) for flex room.