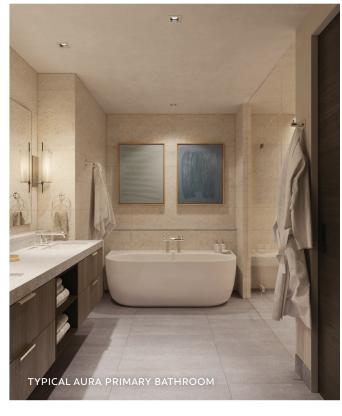

### Residence Features

- Stunning up-mountain views and
- + OUTDOOR/ INDOOR LIVING PERFECTED Spacious corner garden terrace, large operable window walls, &
- Allows owners to personalize its use - think office suite, media or game room, bedroom, etc.
- + SPACIOUS, ENTERTAINING KITCHEN Showcases Wolf appliances &
- Private, direct elevator access & gracious residence entry.
- + LUXURIOUS PRIMARY BEDROOM Walk-in closet & spa-inspired five-fixture bathroom.
- + ENSUITE GUEST BEDROOMS Plus an additional bath (powder room with shower) for flex room.