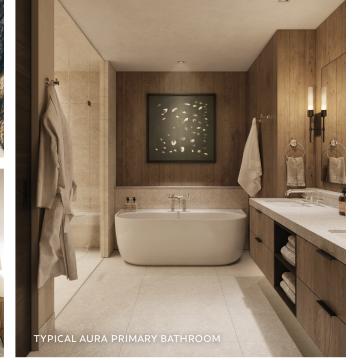

## Residence Features

- → STUNNING SKI SLOPE RESIDENCE Mountain views with great natural light.
- → OUTDOOR/ INDOOR LIVING PERFECTED Spacious garden terrace, large operable window walls, & infinity great room.
- → FLEX ROOM
   Allows owners to personalize its
   use think office suite, media or
   game room, bedroom, etc.
- → SPACIOUS, ENTERTAINING KITCHEN Showcases Wolf appliances & large kitchen island.
- ARRIVAL STATEMENT
   Private, direct elevator access
   & gracious residence entry.
- → LUXURIOUS PRIMARY BEDROOM Walk-in closet & spa-inspired five-fixture bathroom.
- → ENSUITE GUEST BEDROOMS
  Plus an additional bath (powder room with shower) for flex room.