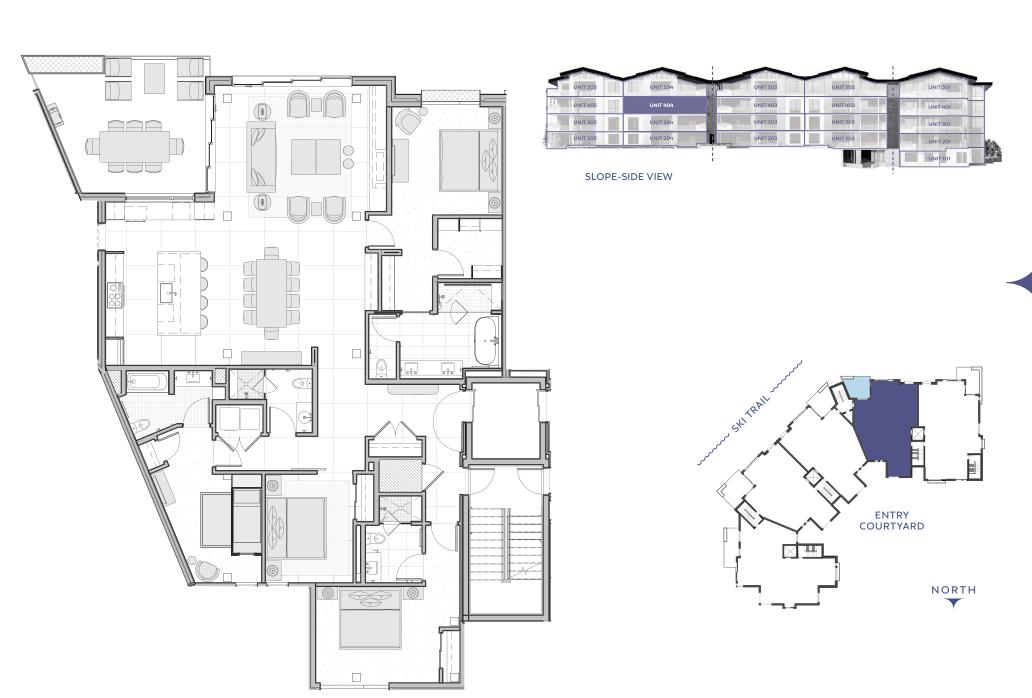

# residence 404

## RESIDENCE 404

Bedrooms Bathrooms Square Feet 4/flex 4 2,510

2-Car Garage-in-Garage

## Residence Features

- → STUNNING SKI SLOPE RESIDENCE Mountain views with great natural light.
- → OUTDOOR/ INDOOR LIVING PERFECTED Spacious garden terrace, large operable window walls, & infinity great room.
- → FLEX ROOM
   Allows owners to personalize its
   use think office suite, media or
   game room, bedroom, etc.
- → SPACIOUS, ENTERTAINING KITCHEN Showcases Wolf appliances & large kitchen island.
- ARRIVAL STATEMENT
   Private, direct elevator access
   & gracious residence entry.
- → LUXURIOUS PRIMARY BEDROOM Walk-in closet & spa-inspired five-fixture bathroom.
- → ENSUITE GUEST BEDROOMS
  Plus an additional bath (powder room with shower) for flex room.