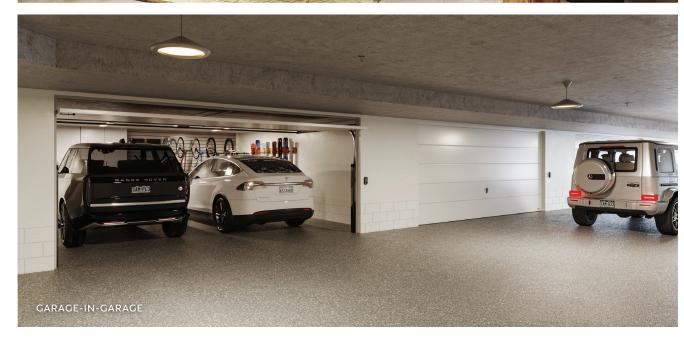

## Garage-In-Garage

A private, secure garage like you'd find in a single-family home but located in Aura's subterranean garage, with space for two cars and additional gear storage.