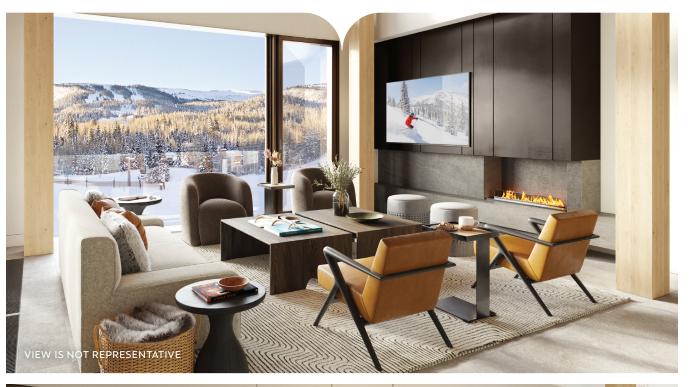

## Residence Features

- → STUNNING SKI SLOPE RESIDENCE Mountain views with great natural light.
- → OUTDOOR/ INDOOR LIVING PERFECTED Spacious garden terrace, large operable window walls, & infinity great room.
- → FLEX ROOM
   Allows owners to personalize its
   use think office suite, media or
   game room, bedroom, etc.
- → SPACIOUS, ENTERTAINING KITCHEN Showcases Wolf appliances & large kitchen island.
- ARRIVAL STATEMENT
   Private, direct elevator access
   & gracious residence entry.
- → LUXURIOUS PRIMARY BEDROOM Walk-in closet & spa-inspired five-fixture bathroom.
- → ENSUITE GUEST BEDROOMS
  Plus an additional bath (powder room with shower) for flex room.