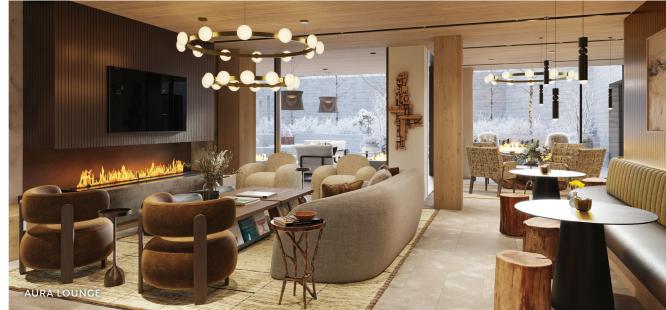

### Aura Lounge

A social gathering spot...think wine, cheese, hot chocolate, board games, sports viewing, and movie nights while gathered around a cozy fireplace.