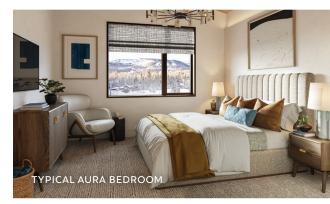

## Residence Features

- → STUNNING SKI SLOPE RESIDENCE Mountain views with great natural light.
- → OUTDOOR/ INDOOR LIVING PERFECTED Spacious garden terrace, large operable window walls, & infinity great room.
- → FLEX ROOM
   Allows owners to personalize its
   use think office suite, media or
   game room, bedroom, etc.
- → SPACIOUS, ENTERTAINING KITCHEN Showcases Wolf appliances & large kitchen island.
- ARRIVAL STATEMENT
   Private, direct elevator access
   & gracious residence entry.
- → LUXURIOUS PRIMARY BEDROOM Walk-in closet & spa-inspired five-fixture bathroom.
- → ENSUITE GUEST BEDROOMS
  Plus an additional bath (powder room with shower) for flex room.