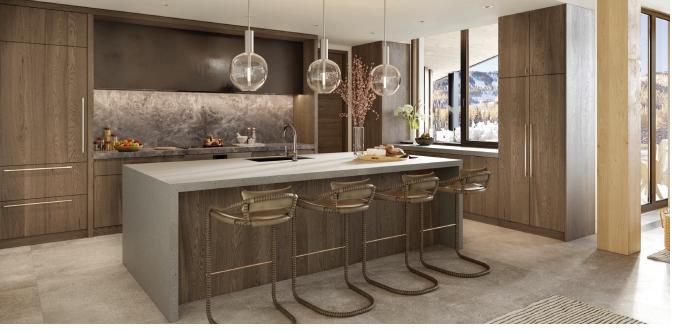

## Residence Features

- → STUNNING SKI SLOPE RESIDENCE Mountain views with great natural light.
- → OUTDOOR/ INDOOR LIVING PERFECTED Spacious garden terrace, large operable window walls, & infinity great room.
- → FLEX ROOM
   Allows owners to personalize its
   use think office suite, media or
   game room, bedroom, etc.
- → SPACIOUS, ENTERTAINING KITCHEN Showcases Wolf appliances & large kitchen island.
- ARRIVAL STATEMENT
   Private, direct elevator access
   & gracious residence entry.
- → LUXURIOUS PRIMARY BEDROOM Walk-in closet & spa-inspired five-fixture bathroom.
- → ENSUITE GUEST BEDROOMS
  Plus an additional bath (powder room with shower) for flex room.