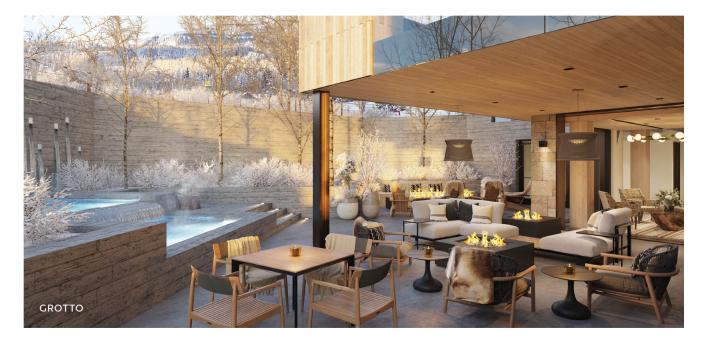

#### Grotto

A private outdoor oasis located just off the ski trail serves as an extension of the Aura Lounge, with relaxing spa pools, fire features, a water wall and intimate landscaping.