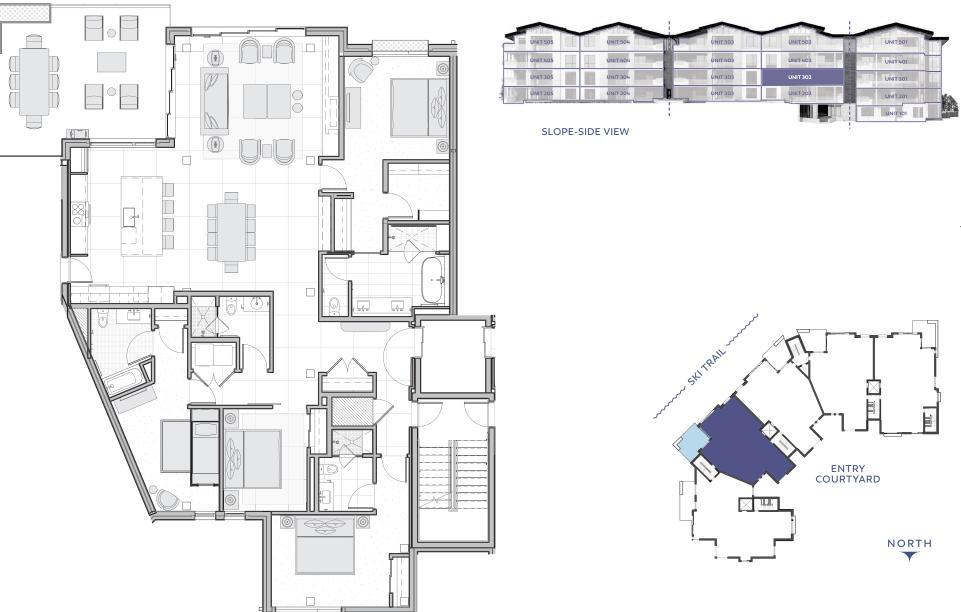

#### RESIDENCE 302

#### Square Feet 2,509

### Residence Features

- + STUNNING SKI SLOPE RESIDENCE With mountain views and morning sunshine.
- + OUTDOOR/ INDOOR LIVING PERFECTED Expansive corner garden terrace, large operable window walls, & infinity great room.
- ✦ ARRIVAL STATEMENT Private, direct elevator access & gracious residence entry.
- + FLEX ROOM Allows owners to personalize its use - think office suite, media or game room, bedroom, etc.
- ✦ SPACIOUS, ENTERTAINING KITCHEN Showcases Wolf appliances & large kitchen island.
- + LUXURIOUS PRIMARY BEDROOM Walk-in closet & spa-inspired five-fixture bathroom.
- + ENSUITE GUEST BEDROOMS Plus an additional bath (powder room with shower) for flex room.