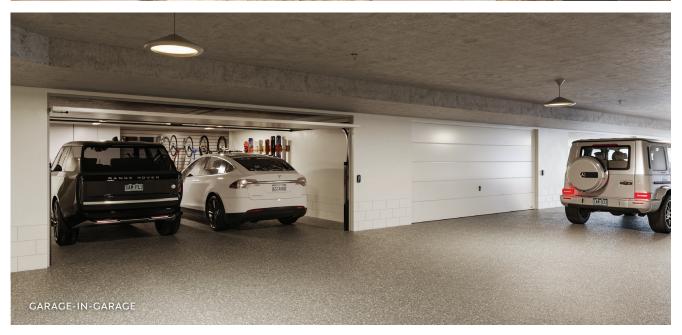

#### Garage-In-Garage

A private, secure garage like you'd find in a single-family home but located in Aura's subterranean garage, with space for two cars and additional gear storage.