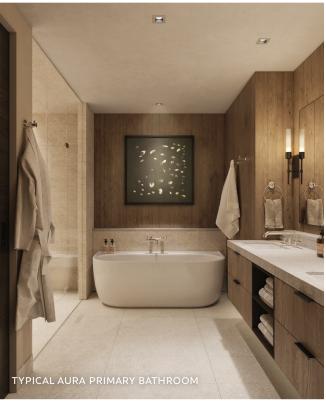

### Residence Features

- + STUNNING SKI SLOPE RESIDENCE With mountain views and morning sunshine.
- + OUTDOOR/ INDOOR LIVING PERFECTED Expansive corner garden terrace, large operable window walls, & infinity great room.
- ✦ ARRIVAL STATEMENT Private, direct elevator access & gracious residence entry.
- + FLEX ROOM Allows owners to personalize its use - think office suite, media or game room, bedroom, etc.
- ✦ SPACIOUS, ENTERTAINING KITCHEN Showcases Wolf appliances & large kitchen island.
- + LUXURIOUS PRIMARY BEDROOM Walk-in closet & spa-inspired five-fixture bathroom.
- + ENSUITE GUEST BEDROOMS Plus an additional bath (powder room with shower) for flex room.