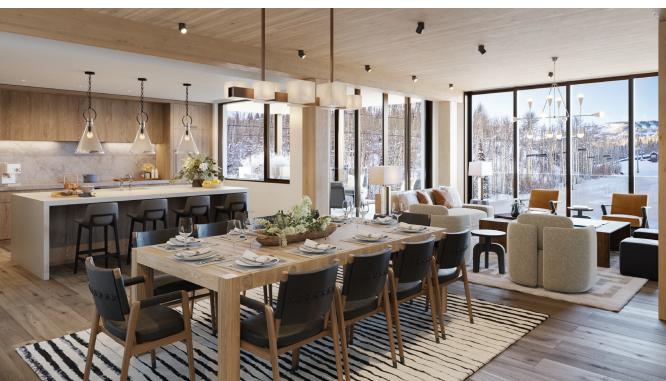

### Residence Features

- + STUNNING SKI SLOPE RESIDENCE With mountain views and morning sunshine.
- + OUTDOOR/ INDOOR LIVING PERFECTED Expansive corner garden terrace, large operable window walls, & infinity great room.
- ✦ ARRIVAL STATEMENT Private, direct elevator access & gracious residence entry.
- + FLEX ROOM Allows owners to personalize its use - think office suite, media or game room, bedroom, etc.
- ✦ SPACIOUS, ENTERTAINING KITCHEN Showcases Wolf appliances & large kitchen island.
- + LUXURIOUS PRIMARY BEDROOM Walk-in closet & spa-inspired five-fixture bathroom.
- + ENSUITE GUEST BEDROOMS Plus an additional bath (powder room with shower) for flex room.