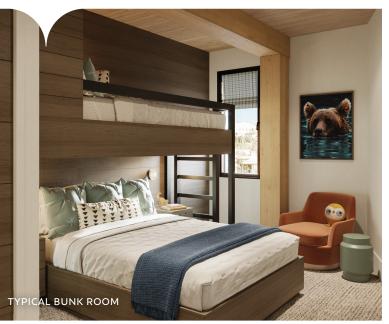

### Residence Features

- + STUNNING SKI SLOPE RESIDENCE With mountain views and morning sunshine.
- + OUTDOOR/ INDOOR LIVING PERFECTED Expansive corner garden terrace, large operable window walls, & infinity great room.
- ✦ ARRIVAL STATEMENT Private, direct elevator access & gracious residence entry.
- + FLEX ROOM Allows owners to personalize its use - think office suite, media or game room, bedroom, etc.
- ✦ SPACIOUS, ENTERTAINING KITCHEN Showcases Wolf appliances & large kitchen island.
- + LUXURIOUS PRIMARY BEDROOM Walk-in closet & spa-inspired five-fixture bathroom.
- + ENSUITE GUEST BEDROOMS Plus an additional bath (powder room with shower) for flex room.