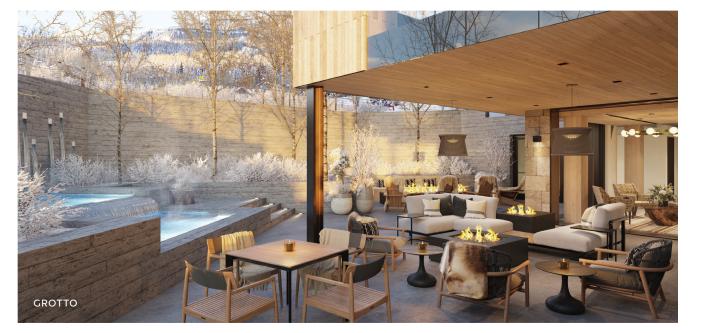

#### Grotto

A private outdoor oasis located just off the ski trail serves as an extension of the Aura Lounge, with relaxing spa pools, fire features, a water wall and intimate landscaping.