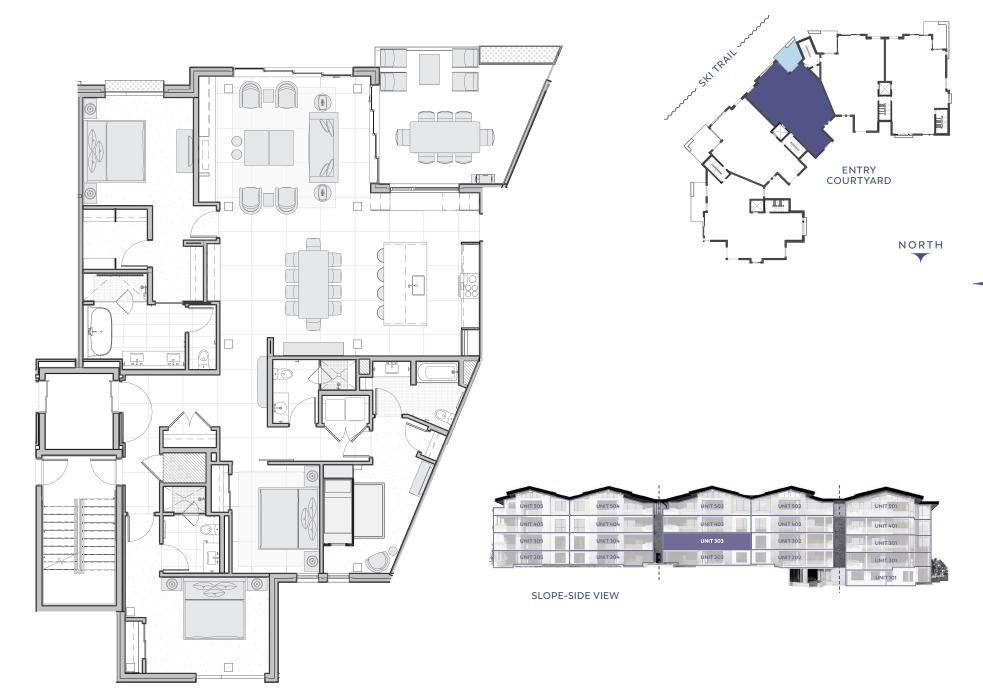

# RESIDENCE 303

## RESIDENCE

Bedrooms Bathrooms Square Feet 4/flex 4 2,510

2-Car Garage-in-Garage

## Residence Features

- → STUNNING SKI SLOPE RESIDENCE Mountain views with great natural light.
- → OUTDOOR/ INDOOR LIVING PERFECTED Spacious garden terrace, large operable window walls, & infinity great room.
- → FLEX ROOM Allows owners to personalize its use - think office suite, media or game room, bedroom, etc.
- → SPACIOUS, ENTERTAINING KITCHEN Showcases Wolf appliances & large kitchen island.
- → ARRIVAL STATEMENT
   Private, direct elevator access
   & gracious residence entry.
- → LUXURIOUS PRIMARY BEDROOM Walk-in closet & spa-inspired five-fixture bathroom.
- → ENSUITE GUEST BEDROOMS
  Plus an additional bath (powder room with shower) for flex room.