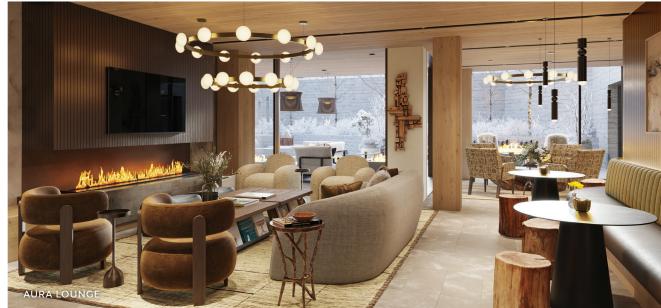

### Aura Lounge

A social gathering spot...think wine, cheese, hot chocolate, board games, sports viewing, and movie nights while gathered around a cozy fireplace.