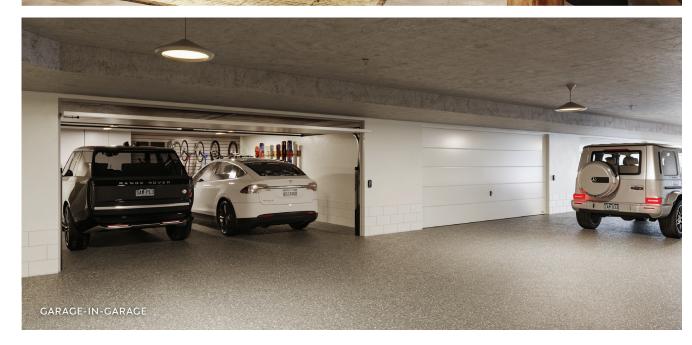

## Garage-In-Garage

A private, secure garage like you'd find in a single-family home but located in Aura's subterranean garage, with space for two cars and additional gear storage.