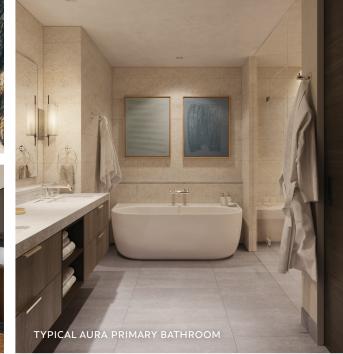

## Residence Features

- → STUNNING SKI SLOPE RESIDENCE Mountain views with great natural light.
- → OUTDOOR/ INDOOR LIVING PERFECTED Spacious garden terrace, large operable window walls, & infinity great room.
- → FLEX ROOM Allows owners to personalize its use - think office suite, media or game room, bedroom, etc.
- → SPACIOUS, ENTERTAINING KITCHEN Showcases Wolf appliances & large kitchen island.
- → ARRIVAL STATEMENT
   Private, direct elevator access
   & gracious residence entry.
- → LUXURIOUS PRIMARY BEDROOM Walk-in closet & spa-inspired five-fixture bathroom.
- → ENSUITE GUEST BEDROOMS
  Plus an additional bath (powder room with shower) for flex room.