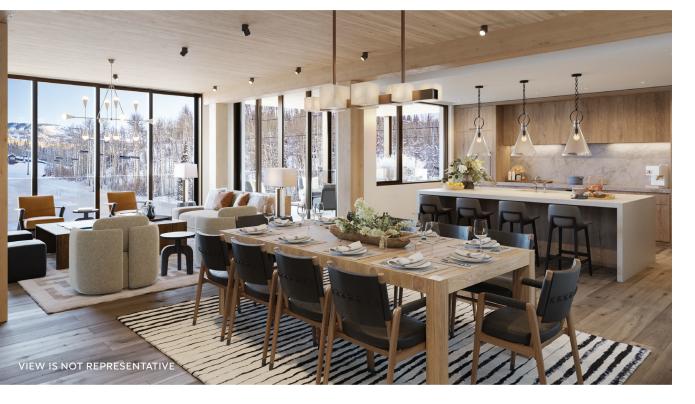

### AuraSnowmass.com | 970.924.9100

Residence images are artist conceptual renderings intended solely for illustrative purposes and may not accurately represent the details of this specific residence. The specific orientation, views, window configurations, features, ceiling heights and design elements vary from home-to-home and are subject to change. Full project plans and specifications which contain all the design details of each home are available for review upon request. Square footages have been measured to the outside face of the exterior walls and are approximated based on architectural plans and subject to change. All residences sold unfurnished - the furniture shown in grey on floor plan is not included in purchase price. Presented by Slifer Smith & Frampton Real Estate.

## Residence Features

- → STUNNING SKI SLOPE RESIDENCE Mountain views with great natural light.
- → OUTDOOR/ INDOOR LIVING PERFECTED Spacious garden terrace, large operable window walls, & infinity great room.
- → FLEX ROOM Allows owners to personalize its use - think office suite, media or game room, bedroom, etc.
- → SPACIOUS, ENTERTAINING KITCHEN Showcases Wolf appliances & large kitchen island.
- → ARRIVAL STATEMENT
   Private, direct elevator access
   & gracious residence entry.
- → LUXURIOUS PRIMARY BEDROOM Walk-in closet & spa-inspired five-fixture bathroom.
- → ENSUITE GUEST BEDROOMS
  Plus an additional bath (powder room with shower) for flex room.