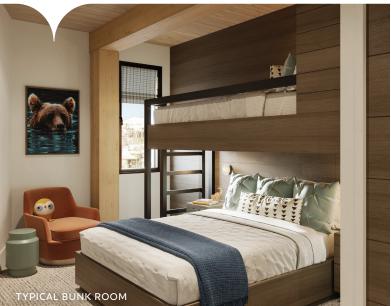

## Residence Features

- → STUNNING SKI SLOPE RESIDENCE Mountain views with great natural light.
- → OUTDOOR/ INDOOR LIVING PERFECTED Spacious garden terrace, large operable window walls, & infinity great room.
- → FLEX ROOM Allows owners to personalize its use - think office suite, media or game room, bedroom, etc.
- → SPACIOUS, ENTERTAINING KITCHEN Showcases Wolf appliances & large kitchen island.
- → ARRIVAL STATEMENT
   Private, direct elevator access
   & gracious residence entry.
- → LUXURIOUS PRIMARY BEDROOM Walk-in closet & spa-inspired five-fixture bathroom.
- → ENSUITE GUEST BEDROOMS
  Plus an additional bath (powder room with shower) for flex room.