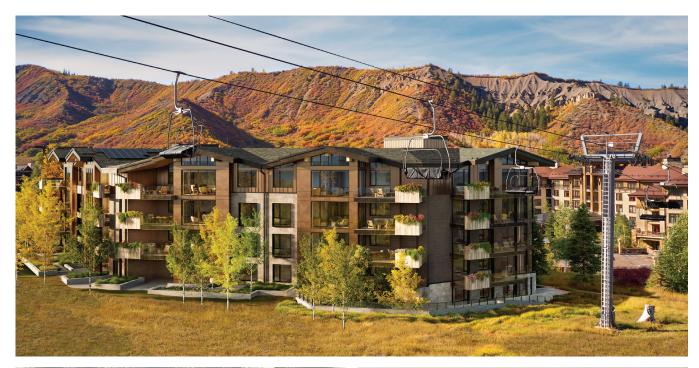

# RESIDENCE 303

## RESIDENCE

Bedrooms Bathrooms Square Feet 4/flex 4 2,510

2-Car Garage-in-Garage