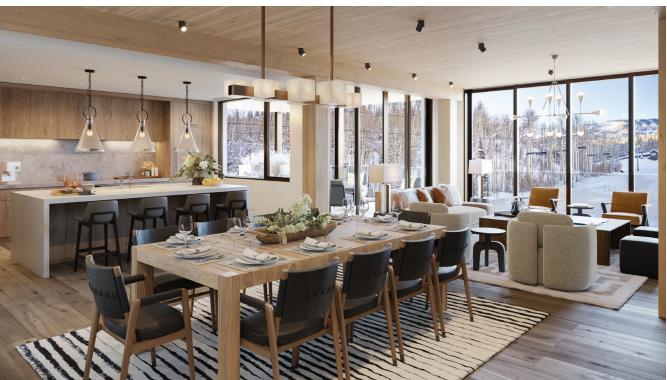

# Square Feet 2,509

SLOPE-SIDE VIEW

### Residence Features

- STUNNING SKI SLOPE RESIDENCE
  With mountain views and morning sunshine.
- OUTDOOR/ INDOOR LIVING PERFECTED
  Expansive corner garden terrace,
  large operable window walls, &
  infinity great room.
- ARRIVAL STATEMENT
  Private, direct elevator access
  & gracious residence entry.
- FLEX ROOM
  Allows owners to personalize its use - think office suite, media or game room, bedroom, etc.
- SPACIOUS, ENTERTAINING KITCHEN
  Showcases Wolf appliances & large
  kitchen island.
- LUXURIOUS PRIMARY BEDROOM
  Walk-in closet & spa-inspired
  five-fixture bathroom.
- ENSUITE GUEST BEDROOMS
  Plus an additional bath (powder room with shower) for flex room.