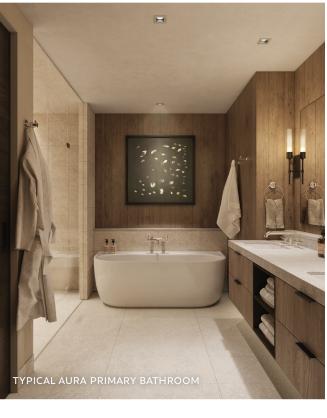

### Residence Features

- STUNNING SKI SLOPE RESIDENCE
  With mountain views and morning sunshine.
- OUTDOOR/ INDOOR LIVING PERFECTED
  Expansive corner garden terrace,
  large operable window walls, &
  infinity great room.
- ARRIVAL STATEMENT
  Private, direct elevator access
  & gracious residence entry.
- FLEX ROOM
  Allows owners to personalize its use - think office suite, media or game room, bedroom, etc.
- SPACIOUS, ENTERTAINING KITCHEN
  Showcases Wolf appliances & large
  kitchen island.
- LUXURIOUS PRIMARY BEDROOM
  Walk-in closet & spa-inspired
  five-fixture bathroom.
- ENSUITE GUEST BEDROOMS
  Plus an additional bath (powder room with shower) for flex room.