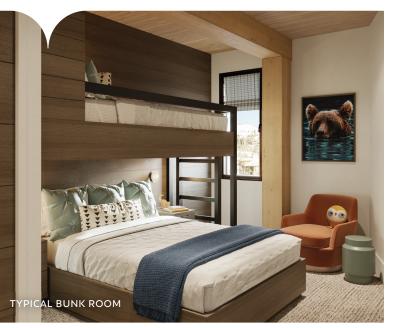

### Residence Features

- STUNNING SKI SLOPE RESIDENCE
  With mountain views and morning sunshine.
- OUTDOOR/ INDOOR LIVING PERFECTED
  Expansive corner garden terrace,
  large operable window walls, &
  infinity great room.
- ARRIVAL STATEMENT
  Private, direct elevator access
  & gracious residence entry.
- FLEX ROOM
  Allows owners to personalize its use - think office suite, media or game room, bedroom, etc.
- SPACIOUS, ENTERTAINING KITCHEN
  Showcases Wolf appliances & large
  kitchen island.
- LUXURIOUS PRIMARY BEDROOM
  Walk-in closet & spa-inspired
  five-fixture bathroom.
- ENSUITE GUEST BEDROOMS
  Plus an additional bath (powder room with shower) for flex room.