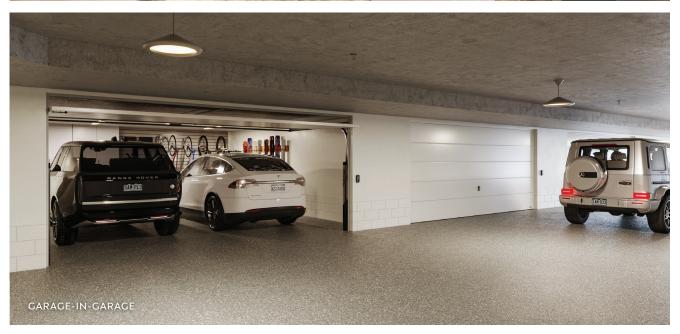

### Garage-In-Garage

A private, secure garage like you'd find in a single-family home but located in Aura's subterranean garage, with space for two cars and additional gear storage.