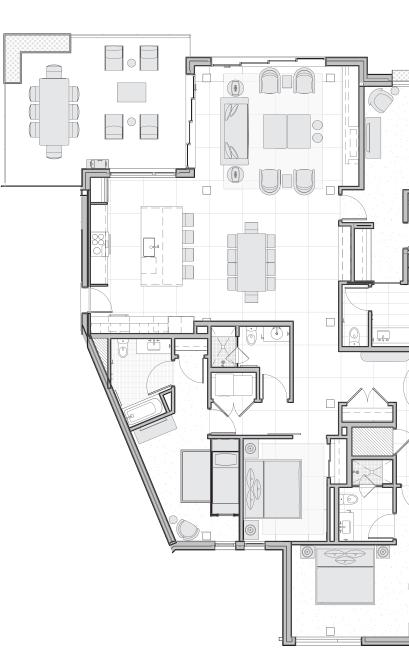

# Square Feet 2,509

SLOPE-SIDE VIEW

### Residence Features

- STUNNING SKI SLOPE RESIDENCE
  With mountain views and morning sunshine.
- OUTDOOR/ INDOOR LIVING PERFECTED
  Expansive corner garden terrace,
  large operable window walls, &
  infinity great room.
- ARRIVAL STATEMENT
  Private, direct elevator access
  & gracious residence entry.
- FLEX ROOM
  Allows owners to personalize its use - think office suite, media or game room, bedroom, etc.
- SPACIOUS, ENTERTAINING KITCHEN
  Showcases Wolf appliances & large
  kitchen island.
- LUXURIOUS PRIMARY BEDROOM
  Walk-in closet & spa-inspired
  five-fixture bathroom.
- ENSUITE GUEST BEDROOMS
  Plus an additional bath (powder room with shower) for flex room.