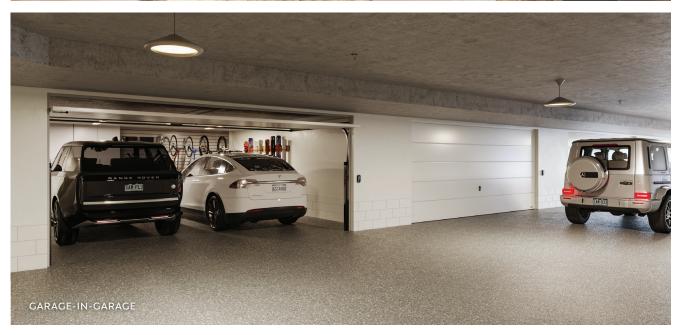

# Garage-In-Garage

A private, secure garage like you'd find in a single-family home but located in Aura's subterranean garage, with space for two cars and additional gear storage.