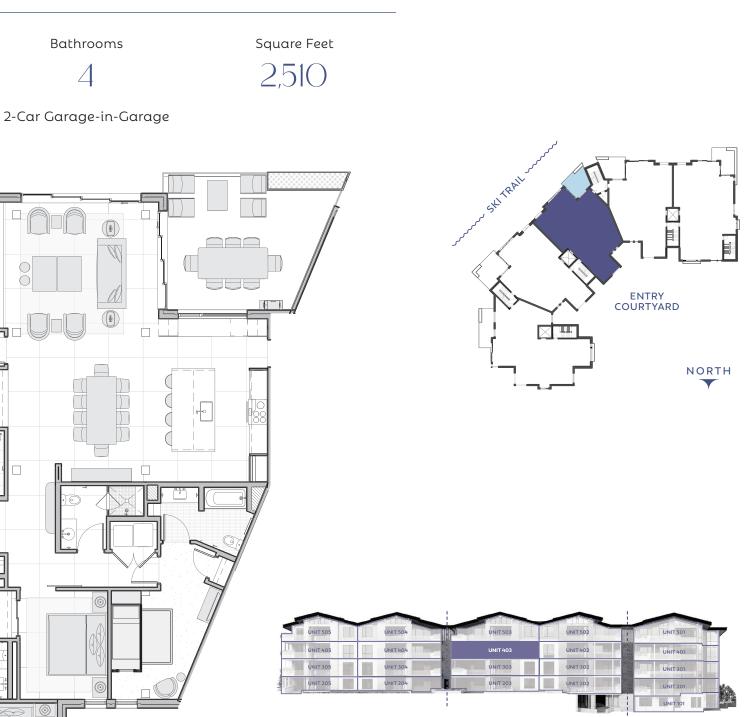

# RESIDENCE 403

# Garage-In-Garage

A private, secure garage like you'd find in a single-family home but located in Aura's subterranean garage, with space for two cars and additional gear storage.

# Residence Features

- + STUNNING SKI SLOPE RESIDENCE Mountain views with great natural light.
- + OUTDOOR/ INDOOR LIVING PERFECTED Spacious garden terrace, large operable window walls, & infinity great room.
- + FLEX ROOM Allows owners to personalize its use - think office suite, media or game room, bedroom, etc.
- + SPACIOUS, ENTERTAINING KITCHEN Showcases Wolf appliances & large kitchen island.
- ✦ ARRIVAL STATEMENT Private, direct elevator access & gracious residence entry.
- + LUXURIOUS PRIMARY BEDROOM Walk-in closet & spa-inspired five-fixture bathroom.
- + ENSUITE GUEST BEDROOMS Plus an additional bath (powder room with shower) for flex room.