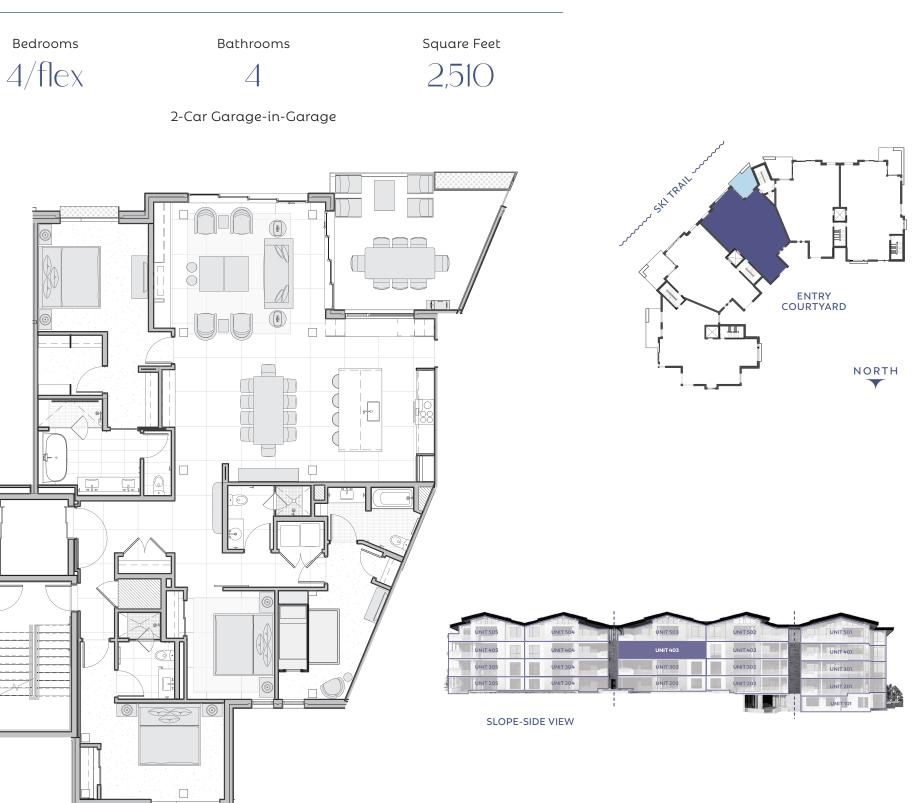

# RESIDENCE 403

# Garage-In-Garage

A private, secure garage like you'd find in a single-family home but located in Aura's subterranean garage, with space for two cars and additional gear storage.

# Residence Features

- + STUNNING SKI SLOPE RESIDENCE Mountain views with great natural light.
- + OUTDOOR/ INDOOR LIVING PERFECTED Spacious garden terrace, large operable window walls, & infinity great room.
- + FLEX ROOM Allows owners to personalize its use - think office suite, media or game room, bedroom, etc.
- + SPACIOUS, ENTERTAINING KITCHEN Showcases Wolf appliances & large kitchen island.
- ✦ ARRIVAL STATEMENT Private, direct elevator access & gracious residence entry.
- + LUXURIOUS PRIMARY BEDROOM Walk-in closet & spa-inspired five-fixture bathroom.
- + ENSUITE GUEST BEDROOMS Plus an additional bath (powder room with shower) for flex room.