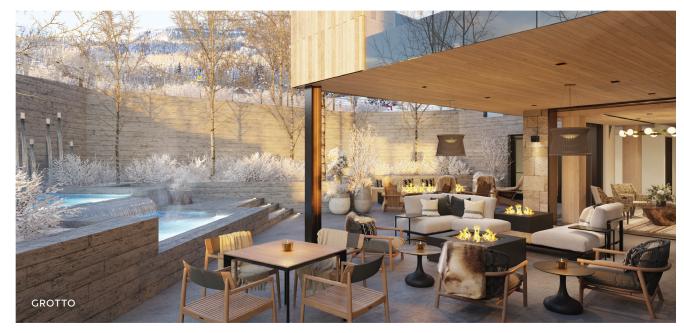

# Grotto

A private outdoor oasis located just off the ski trail serves as an extension of the Aura Lounge, with relaxing spa pools, fire features, a water wall and intimate landscaping.