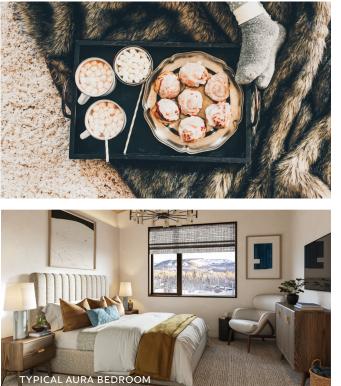

# Residence Features

- + STUNNING SKI SLOPE RESIDENCE Mountain views with great natural light.
- + OUTDOOR/ INDOOR LIVING PERFECTED Spacious garden terrace, large operable window walls, & infinity great room.
- + FLEX ROOM Allows owners to personalize its use - think office suite, media or game room, bedroom, etc.
- + SPACIOUS, ENTERTAINING KITCHEN Showcases Wolf appliances & large kitchen island.
- ✦ ARRIVAL STATEMENT Private, direct elevator access & gracious residence entry.
- + LUXURIOUS PRIMARY BEDROOM Walk-in closet & spa-inspired five-fixture bathroom.
- + ENSUITE GUEST BEDROOMS Plus an additional bath (powder room with shower) for flex room.