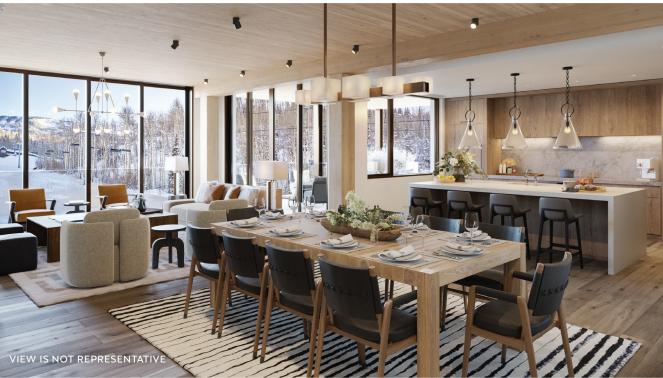

# Residence Features

- + STUNNING SKI SLOPE RESIDENCE Mountain views with great natural light.
- + OUTDOOR/ INDOOR LIVING PERFECTED Spacious garden terrace, large operable window walls, & infinity great room.
- + FLEX ROOM Allows owners to personalize its use - think office suite, media or game room, bedroom, etc.
- + SPACIOUS, ENTERTAINING KITCHEN Showcases Wolf appliances & large kitchen island.
- ✦ ARRIVAL STATEMENT Private, direct elevator access & gracious residence entry.
- + LUXURIOUS PRIMARY BEDROOM Walk-in closet & spa-inspired five-fixture bathroom.
- + ENSUITE GUEST BEDROOMS Plus an additional bath (powder room with shower) for flex room.