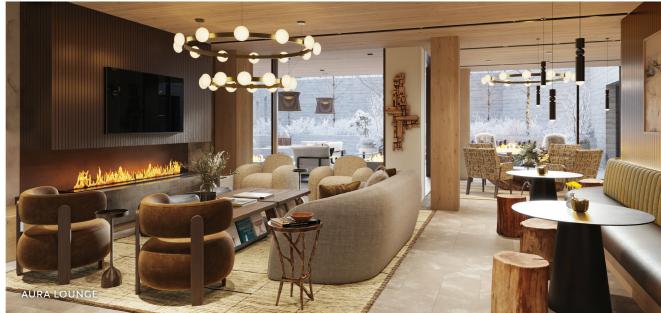

### Aura Lounge

A social gathering spot...think wine, cheese, hot chocolate, board games, sports viewing, and movie nights while gathered around a cozy fireplace.